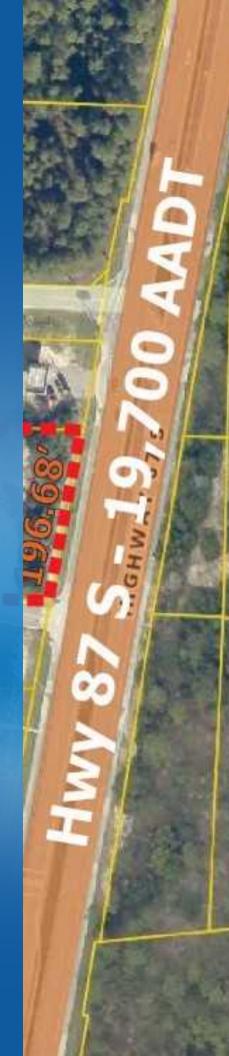

#### HWY 87 @ SEGURA ST -COMMERCIAL LAND

| OFFERING SUMMARY |           | PROPERTY OVERVIEW                                                                                                                                                                                                                                                                                                                                                                                                                                                                                                                                                                                                                                           |
|------------------|-----------|-------------------------------------------------------------------------------------------------------------------------------------------------------------------------------------------------------------------------------------------------------------------------------------------------------------------------------------------------------------------------------------------------------------------------------------------------------------------------------------------------------------------------------------------------------------------------------------------------------------------------------------------------------------|
| Sale Price:      | \$499,000 | Large Development-Ready Commercial Property! This offering includes 2 parcels totaling just over 3 acres of land with 500 feet of depth. It's hard to find a commercial lot this large and deep along Hwy 87. The property is currently being leased as a gravel parking lot for the call center next door and shares a full access curb cut to Hwy 87. The site is also accessible from Segura St to the north.                                                                                                                                                                                                                                            |
| Lot Size:        | 3.1 Acres | The property is just half a mile away from Navarre High School which is the largest,<br>and rapidly growing, high school in the County. Just under 2 miles to the south is<br>Hwy 98 (Navarre Parkway) which is the main coastal commercial corridor along the<br>Florida Panhandle. Hwy 87 is the main (soon be a full 4 lane) connector from I-10 to<br>Hwy 98 (Navarre Parkway) and Navarre Beach. The State of Florida is widening Hwy<br>87 to 4 lanes to help with the traffic from I-10 to Navarre, Fort Walton Beach, and<br>Destin. With this widening, Hwy 87 will become the fastest rout to Destin for traffic<br>coming from the East on I-10. |
| Zoning:          | HCD-HON   | An environmental assessment was complete on the parcels early in 2018 and is<br>available on request. Basic finding were:<br>- No Wetlands identified (small drainage ditch on SW back edge).<br>- Zone X, completely outside of any mapped floodplains or areas with any known<br>flood hazards.<br>- No indicated Hazardous Materials or Contamination.                                                                                                                                                                                                                                                                                                   |
| Price / SF:      | \$3.70    | - No indicated Endangered Species.                                                                                                                                                                                                                                                                                                                                                                                                                                                                                                                                                                                                                          |