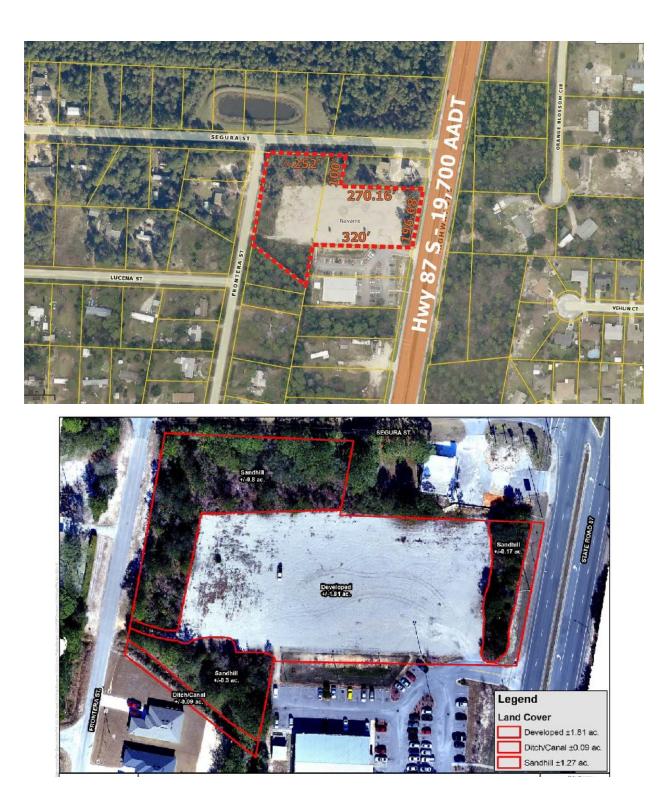

SEGURA ST

51

FRONTERA

#### HWY 87 @ SEGURA ST -COMMERCIAL LAND

| OFFERING SUMMARY |           | PROPERTY OVERVIEW                                                                                                                                                                                                                                                                                                                                                                                                                                                                                                                                                                                                                                           |
|------------------|-----------|-------------------------------------------------------------------------------------------------------------------------------------------------------------------------------------------------------------------------------------------------------------------------------------------------------------------------------------------------------------------------------------------------------------------------------------------------------------------------------------------------------------------------------------------------------------------------------------------------------------------------------------------------------------|
| Sale Price:      | \$499,000 | Large Development-Ready Commercial Property! This offering includes 2 parcels totaling just over 3 acres of land with 500 feet of depth. It's hard to find a commercial lot this large and deep along Hwy 87. The property is currently being leased as a gravel parking lot for the call center next door and shares a full access curb cut to Hwy 87. The site is also accessible from Segura St to the north.                                                                                                                                                                                                                                            |
| Lot Size:        | 3.1 Acres | The property is just half a mile away from Navarre High School which is the largest,<br>and rapidly growing, high school in the County. Just under 2 miles to the south is<br>Hwy 98 (Navarre Parkway) which is the main coastal commercial corridor along the<br>Florida Panhandle. Hwy 87 is the main (soon be a full 4 lane) connector from I-10 to<br>Hwy 98 (Navarre Parkway) and Navarre Beach. The State of Florida is widening Hwy<br>87 to 4 lanes to help with the traffic from I-10 to Navarre, Fort Walton Beach, and<br>Destin. With this widening, Hwy 87 will become the fastest rout to Destin for traffic<br>coming from the East on I-10. |
| Zoning:          | HCD-HON   | An environmental assessment was complete on the parcels early in 2018 and is<br>available on request. Basic finding were:<br>- No Wetlands identified (small drainage ditch on SW back edge).<br>- Zone X, completely outside of any mapped floodplains or areas with any known<br>flood hazards.<br>- No indicated Hazardous Materials or Contamination.                                                                                                                                                                                                                                                                                                   |
| Price / SF:      | \$3.70    | - No indicated Endangered Species.                                                                                                                                                                                                                                                                                                                                                                                                                                                                                                                                                                                                                          |