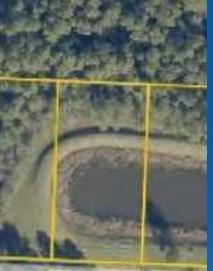

#### HWY 87 @ SEGURA ST -COMMERCIAL LAND

| OFFERING SUMMARY |           | PROPERTY OVERVIEW                                                                                                                                                                                                                                                                                                                                                                                                                                                                                                                                                                                                                                           |
|------------------|-----------|-------------------------------------------------------------------------------------------------------------------------------------------------------------------------------------------------------------------------------------------------------------------------------------------------------------------------------------------------------------------------------------------------------------------------------------------------------------------------------------------------------------------------------------------------------------------------------------------------------------------------------------------------------------|
| Sale Price:      | \$499,000 | Large Development-Ready Commercial Property! This offering includes 2 parcels totaling just over 3 acres of land with 500 feet of depth. It's hard to find a commercial lot this large and deep along Hwy 87. The property is currently being leased as a gravel parking lot for the call center next door and shares a full access curb cut to Hwy 87. The site is also accessible from Segura St to the north.                                                                                                                                                                                                                                            |
| Lot Size:        | 3.1 Acres | The property is just half a mile away from Navarre High School which is the largest,<br>and rapidly growing, high school in the County. Just under 2 miles to the south is<br>Hwy 98 (Navarre Parkway) which is the main coastal commercial corridor along the<br>Florida Panhandle. Hwy 87 is the main (soon be a full 4 lane) connector from I-10 to<br>Hwy 98 (Navarre Parkway) and Navarre Beach. The State of Florida is widening Hwy<br>87 to 4 lanes to help with the traffic from I-10 to Navarre, Fort Walton Beach, and<br>Destin. With this widening, Hwy 87 will become the fastest rout to Destin for traffic<br>coming from the East on I-10. |
| Zoning:          | HCD-HON   | An environmental assessment was complete on the parcels early in 2018 and is<br>available on request. Basic finding were:<br>- No Wetlands identified (small drainage ditch on SW back edge).<br>- Zone X, completely outside of any mapped floodplains or areas with any known<br>flood hazards.<br>- No indicated Hazardous Materials or Contamination.                                                                                                                                                                                                                                                                                                   |
| Price / SF:      | \$3.70    | - No indicated Endangered Species.                                                                                                                                                                                                                                                                                                                                                                                                                                                                                                                                                                                                                          |