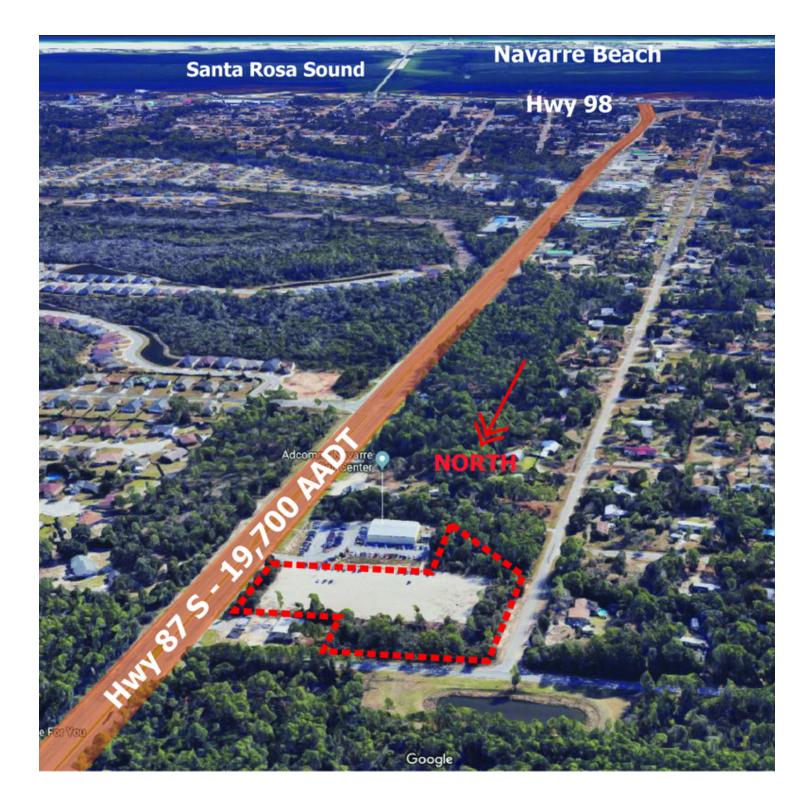

#### HWY 87 @ SEGURA ST -COMMERCIAL LAND

| OFFERING SUMMARY |           | PROPERTY OVERVIEW                                                                                                                                                                                                                                                                                                                                                                                                                                                                                                                                                                                                                                           |
|------------------|-----------|-------------------------------------------------------------------------------------------------------------------------------------------------------------------------------------------------------------------------------------------------------------------------------------------------------------------------------------------------------------------------------------------------------------------------------------------------------------------------------------------------------------------------------------------------------------------------------------------------------------------------------------------------------------|
| Sale Price:      | \$499,000 | Large Development-Ready Commercial Property! This offering includes 2 parcels totaling just over 3 acres of land with 500 feet of depth. It's hard to find a commercial lot this large and deep along Hwy 87. The property is currently being leased as a gravel parking lot for the call center next door and shares a full access curb cut to Hwy 87. The site is also accessible from Segura St to the north.                                                                                                                                                                                                                                            |
| Lot Size:        | 3.1 Acres | The property is just half a mile away from Navarre High School which is the largest,<br>and rapidly growing, high school in the County. Just under 2 miles to the south is<br>Hwy 98 (Navarre Parkway) which is the main coastal commercial corridor along the<br>Florida Panhandle. Hwy 87 is the main (soon be a full 4 lane) connector from I-10 to<br>Hwy 98 (Navarre Parkway) and Navarre Beach. The State of Florida is widening Hwy<br>87 to 4 lanes to help with the traffic from I-10 to Navarre, Fort Walton Beach, and<br>Destin. With this widening, Hwy 87 will become the fastest rout to Destin for traffic<br>coming from the East on I-10. |
| Zoning:          | HCD-HON   | An environmental assessment was complete on the parcels early in 2018 and is<br>available on request. Basic finding were:<br>- No Wetlands identified (small drainage ditch on SW back edge).<br>- Zone X, completely outside of any mapped floodplains or areas with any known<br>flood hazards.<br>- No indicated Hazardous Materials or Contamination.                                                                                                                                                                                                                                                                                                   |
| Price / SF:      | \$3.70    | - No indicated Endangered Species.                                                                                                                                                                                                                                                                                                                                                                                                                                                                                                                                                                                                                          |