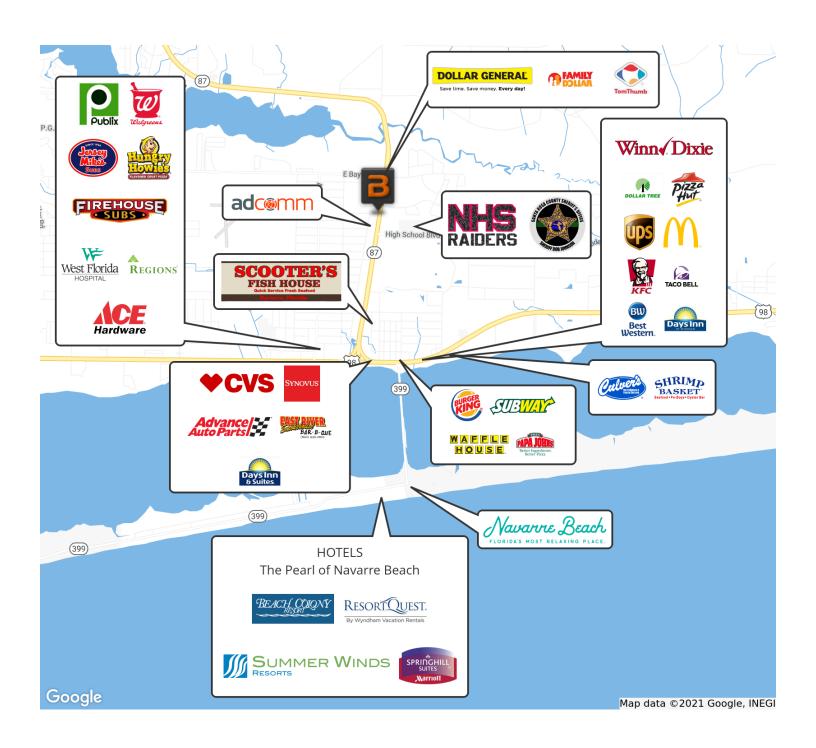

#### HWY 87 @ SEGURA ST -COMMERCIAL LAND

| OFFERING SUMMARY |           | PROPERTY OVERVIEW                                                                                                                                                                                                                                                                                                                                                                                                                                                                                                                                                                                                                                           |
|------------------|-----------|-------------------------------------------------------------------------------------------------------------------------------------------------------------------------------------------------------------------------------------------------------------------------------------------------------------------------------------------------------------------------------------------------------------------------------------------------------------------------------------------------------------------------------------------------------------------------------------------------------------------------------------------------------------|
| Sale Price:      | \$499,000 | Large Development-Ready Commercial Property! This offering includes 2 parcels totaling just over 3 acres of land with 500 feet of depth. It's hard to find a commercial lot this large and deep along Hwy 87. The property is currently being leased as a gravel parking lot for the call center next door and shares a full access curb cut to Hwy 87. The site is also accessible from Segura St to the north.                                                                                                                                                                                                                                            |
| Lot Size:        | 3.1 Acres | The property is just half a mile away from Navarre High School which is the largest,<br>and rapidly growing, high school in the County. Just under 2 miles to the south is<br>Hwy 98 (Navarre Parkway) which is the main coastal commercial corridor along the<br>Florida Panhandle. Hwy 87 is the main (soon be a full 4 lane) connector from I-10 to<br>Hwy 98 (Navarre Parkway) and Navarre Beach. The State of Florida is widening Hwy<br>87 to 4 lanes to help with the traffic from I-10 to Navarre, Fort Walton Beach, and<br>Destin. With this widening, Hwy 87 will become the fastest rout to Destin for traffic<br>coming from the East on I-10. |
| Zoning:          | HCD-HON   | An environmental assessment was complete on the parcels early in 2018 and is<br>available on request. Basic finding were:<br>- No Wetlands identified (small drainage ditch on SW back edge).<br>- Zone X, completely outside of any mapped floodplains or areas with any known<br>flood hazards.<br>- No indicated Hazardous Materials or Contamination.                                                                                                                                                                                                                                                                                                   |
| Price / SF:      | \$3.70    | - No indicated Endangered Species.                                                                                                                                                                                                                                                                                                                                                                                                                                                                                                                                                                                                                          |