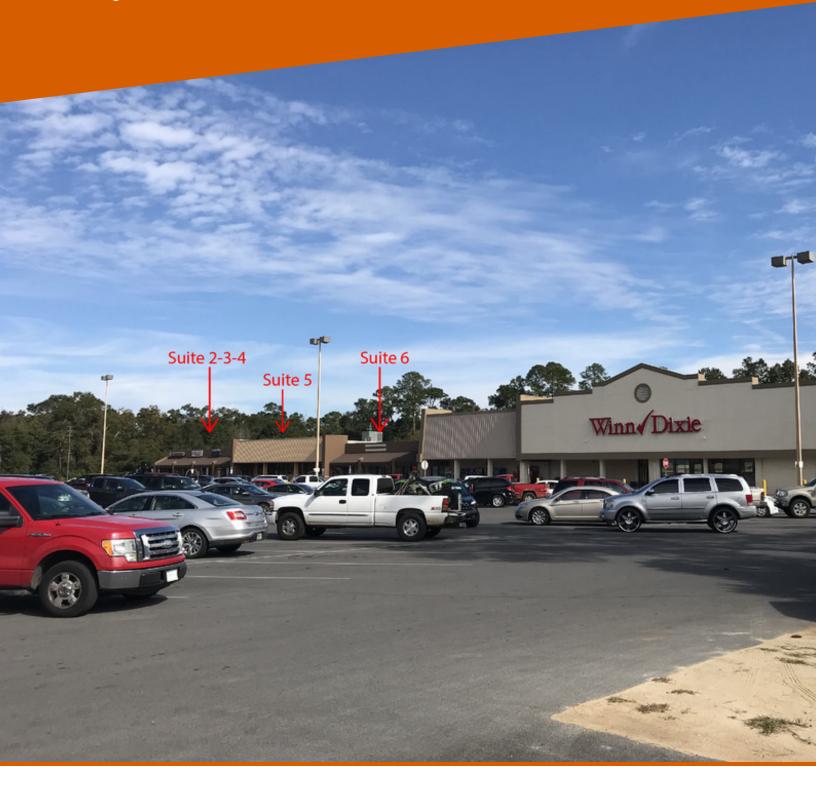

# **Dogwood Park**

5428 Dogwood Drive, Milton, FL 32570

| LEASE RA    | ATE:      |            | NEGOTIABLE  | TOTAL SPAC | CE:  |            | - |
|-------------|-----------|------------|-------------|------------|------|------------|---|
| LEASE TYPE: |           | -          | LEASE TERM: |            |      | Negotiable |   |
|             |           |            |             |            |      |            |   |
|             |           |            |             |            |      |            |   |
| SPACE       | SPACE USE | LEASE RATE | LEASE TYPE  | SIZE (SF)  | TERM | COMMENTS   |   |