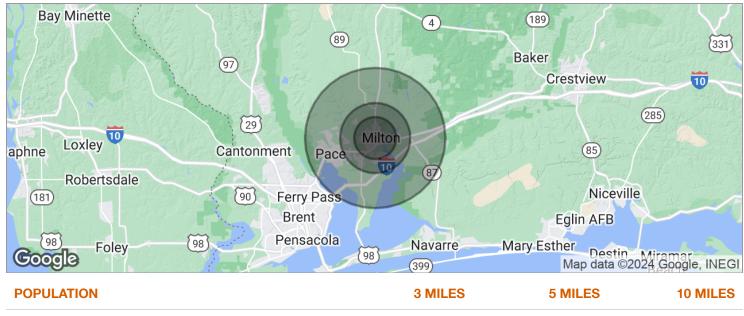

## **Dogwood Park**

5428 Dogwood Drive, Milton, FL 32570

| FOFULATION                              | 5 WILES                 | 5 MILES                  | TO WILLES     |
|-----------------------------------------|-------------------------|--------------------------|---------------|
| Total population                        | 17,951                  | 33,641                   | 71,047        |
| Median age                              | 38.9                    | 38.9                     | 38.8          |
| Median age (Male)                       | 37.4                    | 37.7                     | 38.0          |
| Median age (Female)                     | 41.4                    | 40.9                     | 40.2          |
|                                         |                         | 5 MIL 50                 |               |
| HOUSEHOLDS & INCOME                     | 3 MILES                 | 5 MILES                  | 10 MILES      |
| Total households                        | <b>3 MILES</b><br>7,028 | <b>5 MILES</b><br>13,067 | 26,970        |
|                                         |                         |                          |               |
| Total households                        | 7,028                   | 13,067                   | 26,970        |
| Total households<br># of persons per HH | 7,028<br>2.6            | 13,067<br>2.6            | 26,970<br>2.6 |