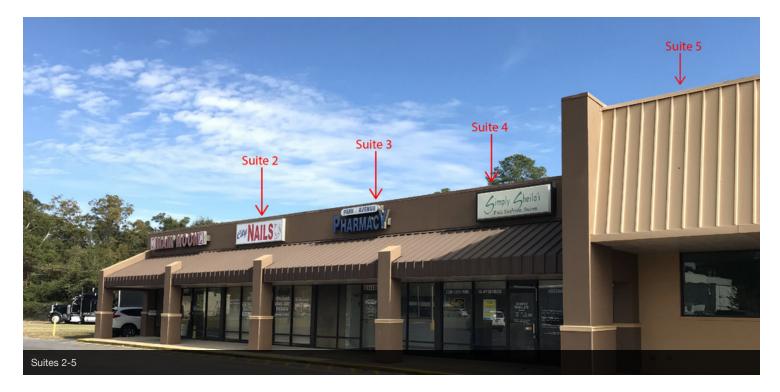

# **Dogwood Park**

5428 Dogwood Drive, Milton, FL 32570

| LEASE RA    | ATE:      |            | NEGOTIABLE  | TOTAL SPAC | CE:  |            | - |
|-------------|-----------|------------|-------------|------------|------|------------|---|
| LEASE TYPE: |           | -          | LEASE TERM: |            |      | Negotiable |   |
|             |           |            |             |            |      |            |   |
|             |           |            |             |            |      |            |   |
| SPACE       | SPACE USE | LEASE RATE | LEASE TYPE  | SIZE (SF)  | TERM | COMMENTS   |   |