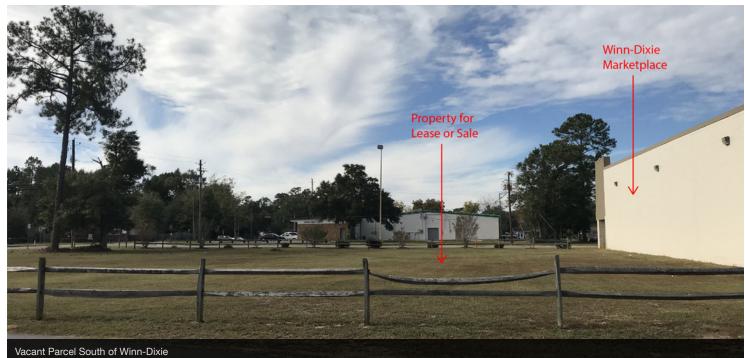

# **Dogwood Park**

5428 Dogwood Drive, Milton, FL 32570

| LEASE RA    | ATE:      |            | NEGOTIABLE  | TOTAL SPAC | CE:  |            | - |
|-------------|-----------|------------|-------------|------------|------|------------|---|
| LEASE TYPE: |           | -          | LEASE TERM: |            |      | Negotiable |   |
|             |           |            |             |            |      |            |   |
|             |           |            |             |            |      |            |   |
| SPACE       | SPACE USE | LEASE RATE | LEASE TYPE  | SIZE (SF)  | TERM | COMMENTS   |   |