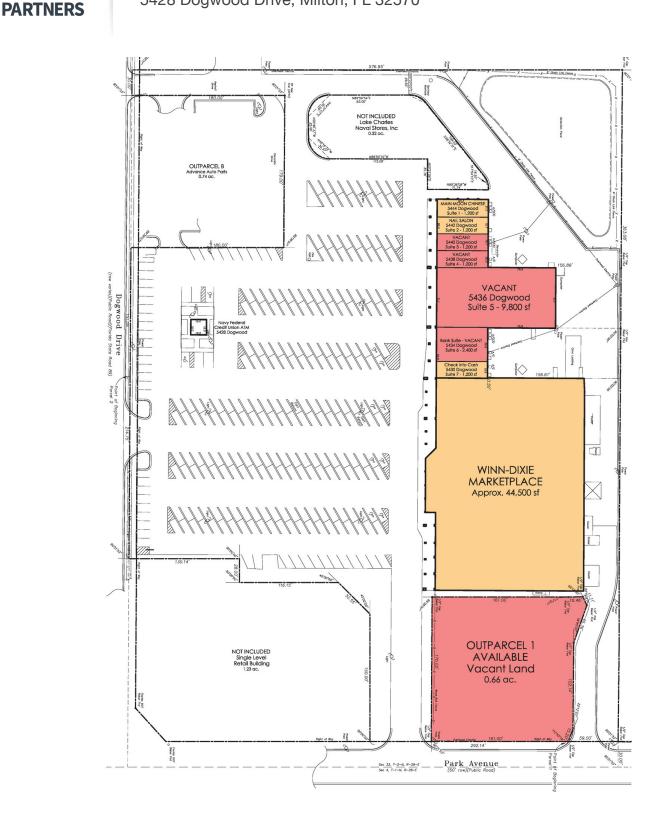

# **Dogwood Park**

5428 Dogwood Drive, Milton, FL 32570

| LEASE RA    | ATE:      |            | NEGOTIABLE  | TOTAL SPAC | CE:  |            | - |
|-------------|-----------|------------|-------------|------------|------|------------|---|
| LEASE TYPE: |           | -          | LEASE TERM: |            |      | Negotiable |   |
|             |           |            |             |            |      |            |   |
|             |           |            |             |            |      |            |   |
| SPACE       | SPACE USE | LEASE RATE | LEASE TYPE  | SIZE (SF)  | TERM | COMMENTS   |   |