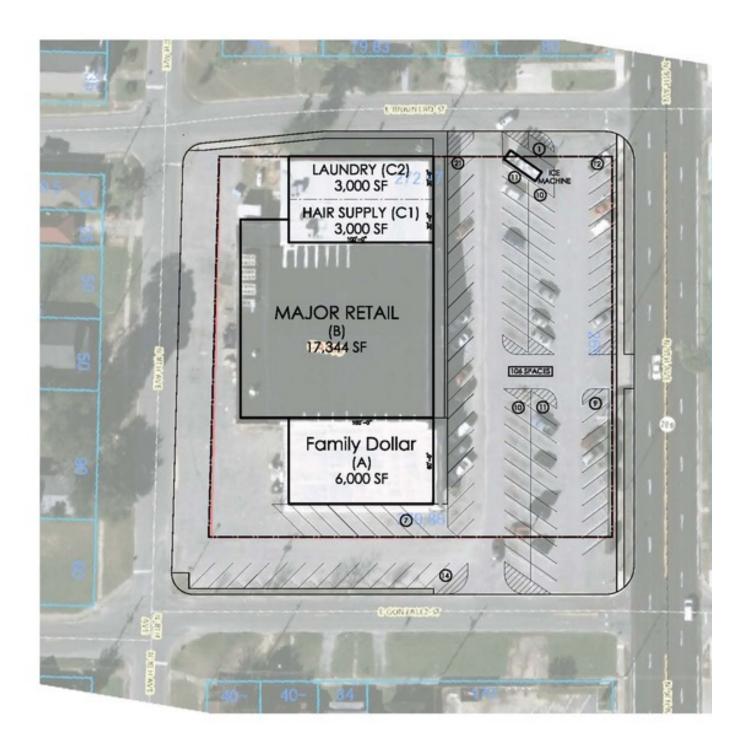

## East Hill Retail Space Available

1301 N. 9th Ave, Pensacola, FL 32503

| OFFERING SUMMARY |            | PROPERTY OVERVIEW                                                                                                                                                                                                                                    |  |  |  |
|------------------|------------|------------------------------------------------------------------------------------------------------------------------------------------------------------------------------------------------------------------------------------------------------|--|--|--|
| Lease Rate:      | Negotiable | Two spaces are available for Lease in a +29,000 SF Retail Center that serves the highly sought after East Hill neighborhood of Pensacola, FL. This location is also perfectly situated to serve Downtown Pensacola, North Hill, and the new urbanist |  |  |  |
| Available SF:    |            | neighborhood of Aragon just down 9th Avenue. 9th Avenue is also the main local thoroughfare connecting downtown Pensacola directly to Simon Property Groups' Cordova Mall.                                                                           |  |  |  |
| Lot Size:        | 1.68 Acres | Property Owner is willing to consider a Land Lease for entire parcel or a portion of the parcel. Contact Broker for more information.                                                                                                                |  |  |  |
| Year Built:      | 1964       | PROPERTY HIGHLIGHTS                                                                                                                                                                                                                                  |  |  |  |
| Building Size:   | 29,344     | <ul> <li>Easy access to Hwy 110 that leads to Gulf Breeze, FL and Pensacola Beach to<br/>the South &amp; Hwy 10 to the north.</li> </ul>                                                                                                             |  |  |  |
|                  |            | Average Daily Traffic Volume on 9th Ave of 15,204                                                                                                                                                                                                    |  |  |  |
| Renovated:       | 1986       | Average Household Income is \$68,954 within a 1 Mile Radius.                                                                                                                                                                                         |  |  |  |
|                  |            | Current parking Ratio of 4.43/1000 SF                                                                                                                                                                                                                |  |  |  |
| Zoning:          | C-1        | <ul> <li>Retail Center serving the Pensacola neighborhoods of East Hill, Downtown,<br/>Aragon, &amp; North Hill.</li> </ul>                                                                                                                          |  |  |  |

#### **East Hill Retail Space Available**

1301 N. 9th Ave, Pensacola, FL 32503

| LEASE RATE: |           |            | NEGO          | DTIABLE   | TOTAL SPACE: |          |  |
|-------------|-----------|------------|---------------|-----------|--------------|----------|--|
| LEASE TYPE: |           |            | - LEASE TERM: |           |              |          |  |
|             |           |            |               |           |              |          |  |
|             |           |            |               |           |              |          |  |
| SPACE       | SPACE USE | LEASE RATE | LEASE TYPE    | SIZE (SF) | TERM         | COMMENTS |  |