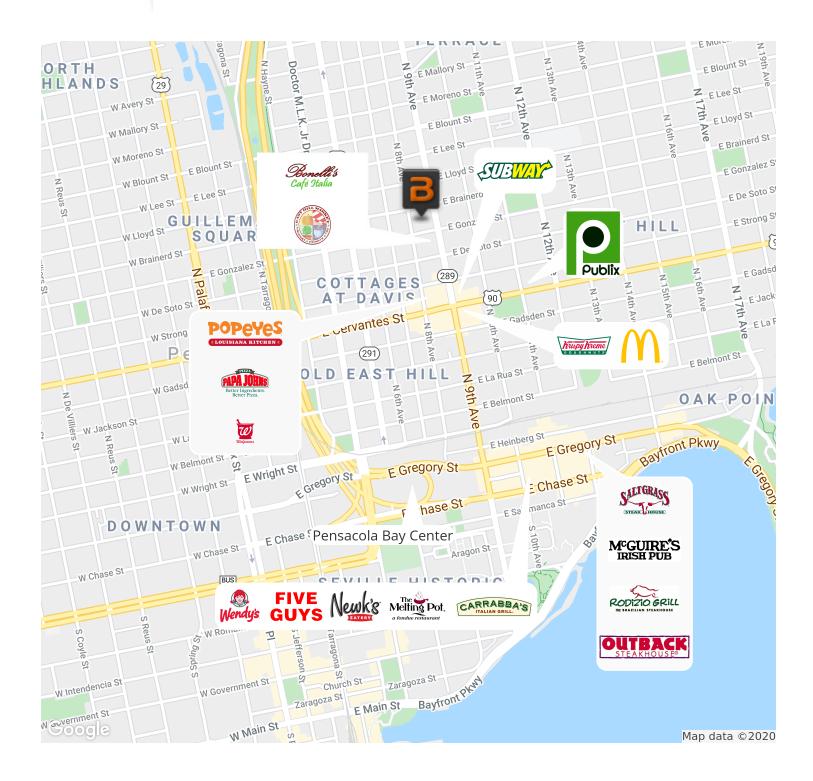

## East Hill Retail Space Available

1301 N. 9th Ave, Pensacola, FL 32503

| OFFERING SUMMARY |            | PROPERTY OVERVIEW                                                                                                                                                                                                                                    |  |  |  |
|------------------|------------|------------------------------------------------------------------------------------------------------------------------------------------------------------------------------------------------------------------------------------------------------|--|--|--|
| Lease Rate:      | Negotiable | Two spaces are available for Lease in a +29,000 SF Retail Center that serves the highly sought after East Hill neighborhood of Pensacola, FL. This location is also perfectly situated to serve Downtown Pensacola, North Hill, and the new urbanist |  |  |  |
| Available SF:    |            | neighborhood of Aragon just down 9th Avenue. 9th Avenue is also the main local thoroughfare connecting downtown Pensacola directly to Simon Property Groups' Cordova Mall.                                                                           |  |  |  |
| Lot Size:        | 1.68 Acres | Property Owner is willing to consider a Land Lease for entire parcel or a portion of the parcel. Contact Broker for more information.                                                                                                                |  |  |  |
| Year Built:      | 1964       | PROPERTY HIGHLIGHTS                                                                                                                                                                                                                                  |  |  |  |
| Building Size:   | 29,344     | <ul> <li>Easy access to Hwy 110 that leads to Gulf Breeze, FL and Pensacola Beach to<br/>the South &amp; Hwy 10 to the north.</li> </ul>                                                                                                             |  |  |  |
|                  |            | Average Daily Traffic Volume on 9th Ave of 15,204                                                                                                                                                                                                    |  |  |  |
| Renovated:       | 1986       | Average Household Income is \$68,954 within a 1 Mile Radius.                                                                                                                                                                                         |  |  |  |
|                  |            | Current parking Ratio of 4.43/1000 SF                                                                                                                                                                                                                |  |  |  |
| Zoning:          | C-1        | <ul> <li>Retail Center serving the Pensacola neighborhoods of East Hill, Downtown,<br/>Aragon, &amp; North Hill.</li> </ul>                                                                                                                          |  |  |  |