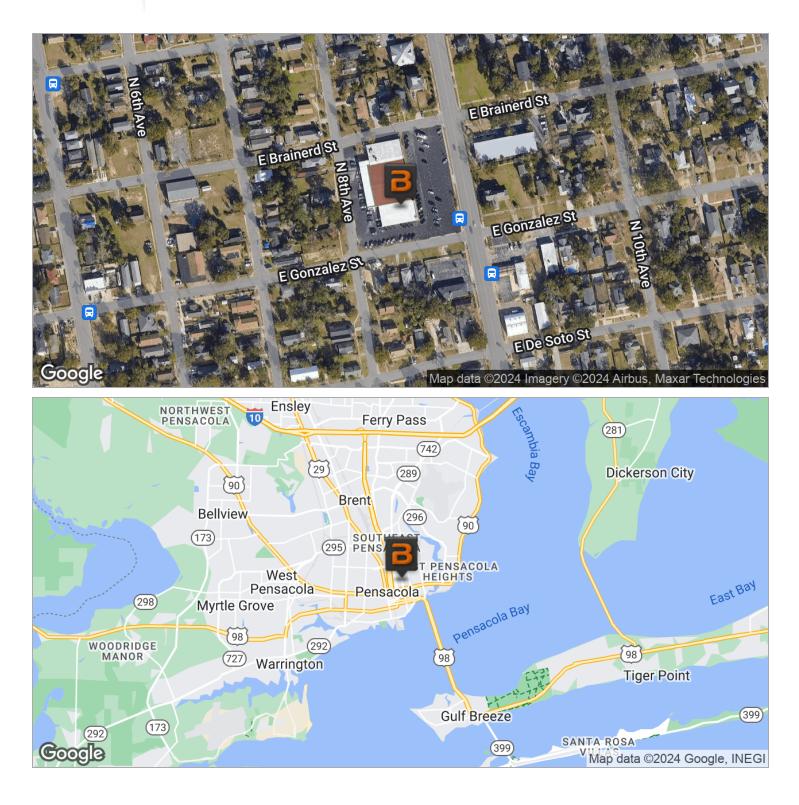

# East Hill Retail Space Available

1301 N. 9th Ave, Pensacola, FL 32503

Map data ©2024 Google, INEGI POPULATION 1 MILE **5 MILES 10 MILES** 5.321 108.112 **Total population** 281,672 40.9 37.8 37.7 Median age 40.3 35.9 36.2 Median age (Male) Median age (Female) 40.7 39.4 39.3 **HOUSEHOLDS & INCOME** 1 MILE **5 MILES 10 MILES Total households** 2.387 41.898 108.553 2.2 2.6 2.6 # of persons per HH \$58,521 \$55.244 \$57.608 Average HH income \$231,390 \$238,605 \$220.024 Average house value