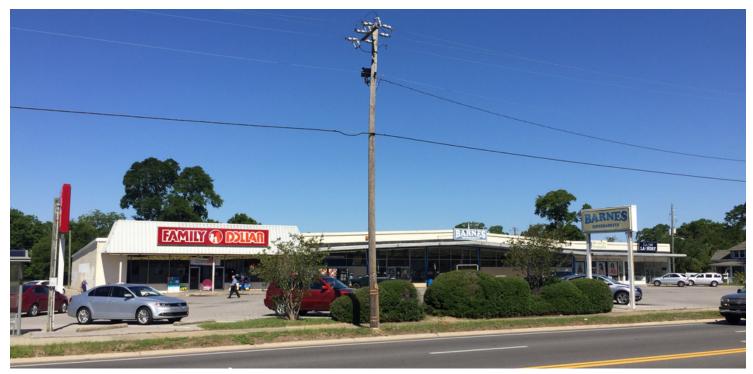

## East Hill Retail Space Available

1301 N. 9th Ave, Pensacola, FL 32503

| OFFERING SUMMARY |            | PROPERTY OVERVIEW                                                                                                                                                                                                                                    |  |  |  |
|------------------|------------|------------------------------------------------------------------------------------------------------------------------------------------------------------------------------------------------------------------------------------------------------|--|--|--|
| Lease Rate:      | Negotiable | Two spaces are available for Lease in a +29,000 SF Retail Center that serves the highly sought after East Hill neighborhood of Pensacola, FL. This location is also perfectly situated to serve Downtown Pensacola, North Hill, and the new urbanist |  |  |  |
| Available SF:    |            | neighborhood of Aragon just down 9th Avenue. 9th Avenue is also the main local thoroughfare connecting downtown Pensacola directly to Simon Property Groups' Cordova Mall.                                                                           |  |  |  |
| Lot Size:        | 1.68 Acres | Property Owner is willing to consider a Land Lease for entire parcel or a portion of the parcel. Contact Broker for more information.                                                                                                                |  |  |  |
| Year Built:      | 1964       | PROPERTY HIGHLIGHTS                                                                                                                                                                                                                                  |  |  |  |
| Building Size:   | 29,344     | <ul> <li>Easy access to Hwy 110 that leads to Gulf Breeze, FL and Pensacola Beach to<br/>the South &amp; Hwy 10 to the north.</li> </ul>                                                                                                             |  |  |  |
|                  |            | Average Daily Traffic Volume on 9th Ave of 15,204                                                                                                                                                                                                    |  |  |  |
| Renovated:       | 1986       | Average Household Income is \$68,954 within a 1 Mile Radius.                                                                                                                                                                                         |  |  |  |
|                  |            | Current parking Ratio of 4.43/1000 SF                                                                                                                                                                                                                |  |  |  |
| Zoning:          | C-1        | <ul> <li>Retail Center serving the Pensacola neighborhoods of East Hill, Downtown,<br/>Aragon, &amp; North Hill.</li> </ul>                                                                                                                          |  |  |  |