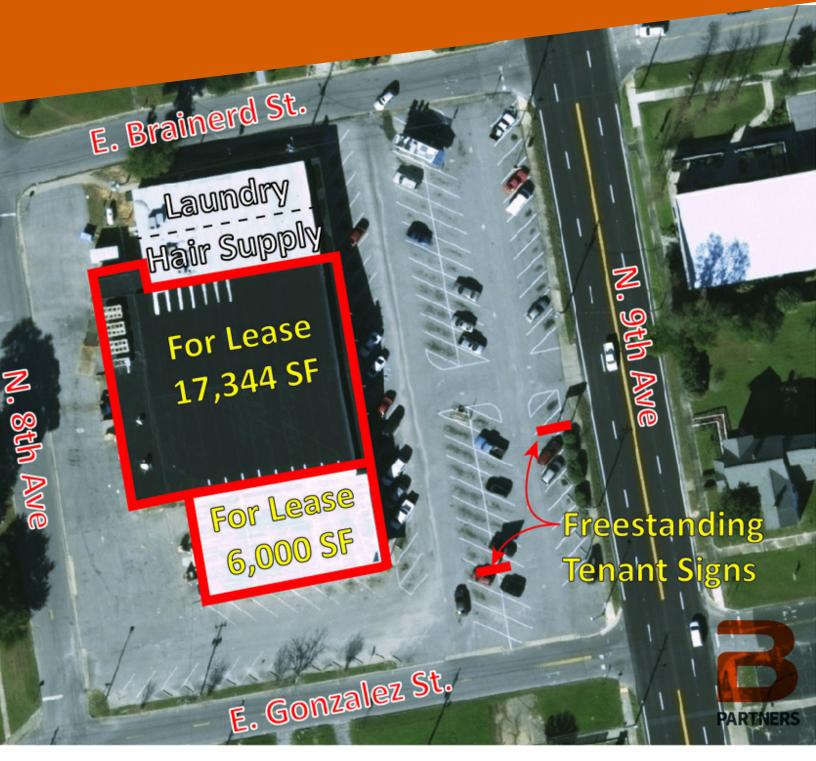

## East Hill Retail Space Available

1301 N. 9th Ave, Pensacola, FL 32503

| OFFERING SUMMARY |            | PROPERTY OVERVIEW                                                                                                                                                                                                                                    |  |  |  |
|------------------|------------|------------------------------------------------------------------------------------------------------------------------------------------------------------------------------------------------------------------------------------------------------|--|--|--|
| Lease Rate:      | Negotiable | Two spaces are available for Lease in a +29,000 SF Retail Center that serves the highly sought after East Hill neighborhood of Pensacola, FL. This location is also perfectly situated to serve Downtown Pensacola, North Hill, and the new urbanist |  |  |  |
| Available SF:    |            | neighborhood of Aragon just down 9th Avenue. 9th Avenue is also the main local thoroughfare connecting downtown Pensacola directly to Simon Property Groups' Cordova Mall.                                                                           |  |  |  |
| Lot Size:        | 1.68 Acres | Property Owner is willing to consider a Land Lease for entire parcel or a portion of the parcel. Contact Broker for more information.                                                                                                                |  |  |  |
| Year Built:      | 1964       | PROPERTY HIGHLIGHTS                                                                                                                                                                                                                                  |  |  |  |
| Building Size:   | 29,344     | <ul> <li>Easy access to Hwy 110 that leads to Gulf Breeze, FL and Pensacola Beach to<br/>the South &amp; Hwy 10 to the north.</li> </ul>                                                                                                             |  |  |  |
|                  |            | Average Daily Traffic Volume on 9th Ave of 15,204                                                                                                                                                                                                    |  |  |  |
| Renovated:       | 1986       | Average Household Income is \$68,954 within a 1 Mile Radius.                                                                                                                                                                                         |  |  |  |
|                  |            | Current parking Ratio of 4.43/1000 SF                                                                                                                                                                                                                |  |  |  |
| Zoning:          | C-1        | <ul> <li>Retail Center serving the Pensacola neighborhoods of East Hill, Downtown,<br/>Aragon, &amp; North Hill.</li> </ul>                                                                                                                          |  |  |  |

#### **East Hill Retail Space Available**

1301 N. 9th Ave, Pensacola, FL 32503

| LEASE RATE: |           |            | NEGO          | DTIABLE   | TOTAL SPACE: |          |  |
|-------------|-----------|------------|---------------|-----------|--------------|----------|--|
| LEASE TYPE: |           |            | - LEASE TERM: |           |              |          |  |
|             |           |            |               |           |              |          |  |
|             |           |            |               |           |              |          |  |
| SPACE       | SPACE USE | LEASE RATE | LEASE TYPE    | SIZE (SF) | TERM         | COMMENTS |  |