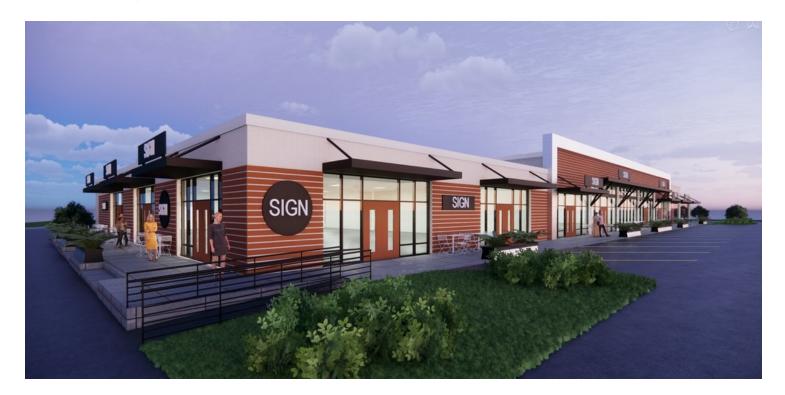

#### RETAIL PROPERTY FOR LEASE EAST HILL RETAIL SPACE AVAILABLE

1301 N. 9th Ave, Pensacola, FL 32503

This information has been secured by Beck Partners CRE, LLC. from sources believed to be reliable. It is not guaranteed, however, and should be verified prior to consummating any transaction.

## East Hill Retail Space Available

1301 N. 9th Ave, Pensacola, FL 32503

| OFFERING SUMMARY |            | PROPERTY OVERVIEW                                                                                                                                                                                                                                    |  |  |  |
|------------------|------------|------------------------------------------------------------------------------------------------------------------------------------------------------------------------------------------------------------------------------------------------------|--|--|--|
| Lease Rate:      | Negotiable | Two spaces are available for Lease in a +29,000 SF Retail Center that serves the highly sought after East Hill neighborhood of Pensacola, FL. This location is also perfectly situated to serve Downtown Pensacola, North Hill, and the new urbanist |  |  |  |
| Available SF:    |            | neighborhood of Aragon just down 9th Avenue. 9th Avenue is also the main local thoroughfare connecting downtown Pensacola directly to Simon Property Groups' Cordova Mall.                                                                           |  |  |  |
| Lot Size:        | 1.68 Acres | Property Owner is willing to consider a Land Lease for entire parcel or a portion of the parcel. Contact Broker for more information.                                                                                                                |  |  |  |
| Year Built:      | 1964       | PROPERTY HIGHLIGHTS                                                                                                                                                                                                                                  |  |  |  |
| Building Size:   | 29,344     | <ul> <li>Easy access to Hwy 110 that leads to Gulf Breeze, FL and Pensacola Beach to<br/>the South &amp; Hwy 10 to the north.</li> </ul>                                                                                                             |  |  |  |
|                  |            | Average Daily Traffic Volume on 9th Ave of 15,204                                                                                                                                                                                                    |  |  |  |
| Renovated:       | 1986       | Average Household Income is \$68,954 within a 1 Mile Radius.                                                                                                                                                                                         |  |  |  |
|                  |            | Current parking Ratio of 4.43/1000 SF                                                                                                                                                                                                                |  |  |  |
| Zoning:          | C-1        | <ul> <li>Retail Center serving the Pensacola neighborhoods of East Hill, Downtown,<br/>Aragon, &amp; North Hill.</li> </ul>                                                                                                                          |  |  |  |