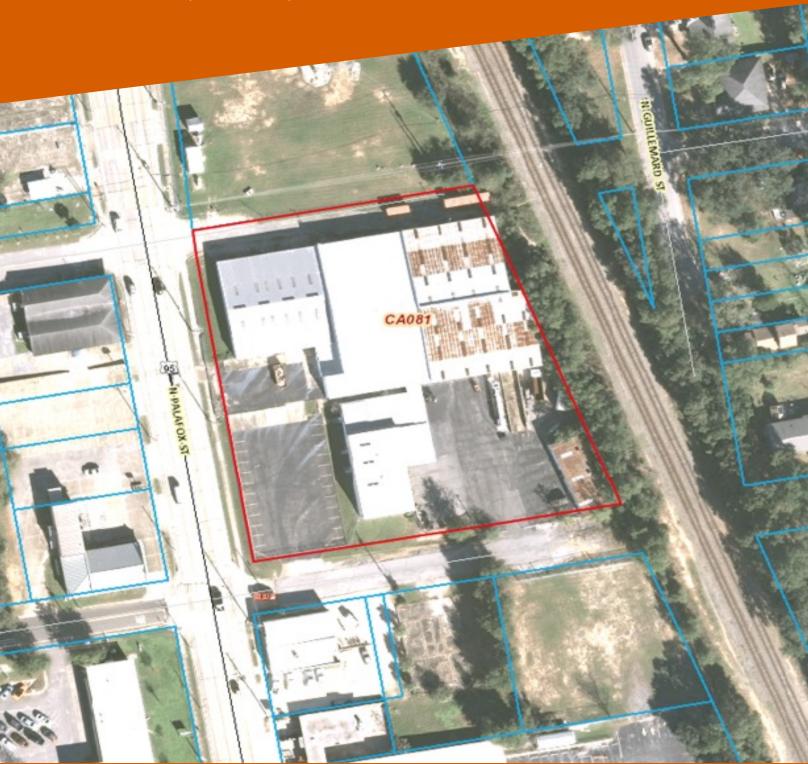

#### **PROPERTY OVERVIEW**

Extremely well maintained industrial property including office and warehouse space close to the downtown Pensacola, FL market. The property has great access to I-110 both North and South, the Port of Pensacola, and the ability to add a rail spur. Adequate parking on existing lots is available for just about any use. The property is made up of a complex of buildings. Please see the attached diagrams for further info on location and access. Buildings include: Professional Office Building at 1,852 sf, Warehouse/Garage spaces at 1,780 sf and 1,918 sf, Large continuous warehouse space including 2 buildings; one at 11,062 sf and one at 13.059 sf. warehouse with office and restrooms at 8,141 sf, office at 1,025 and garage at 1,964 sf in south east corner of property.

#### **PROPERTY HIGHLIGHTS**

- 37,924 SF of combined warehouse space and 2,877 SF of combined office space. Buildings can be sectioned off for multi-tenant use.
- Industrial property including office and warehouse space close to the downtown Pensacola, I-110, & Port of Pensacola.
- · On-Site access to CSX Rail line if desired.
- Adequate parking on existing on-site lots is available for just about any use.