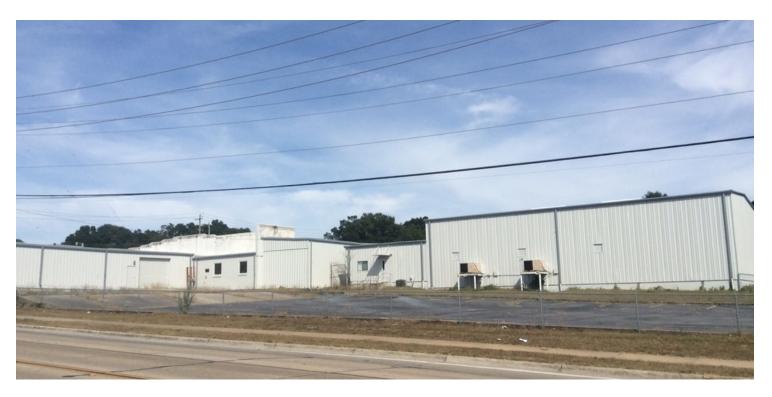

#### **PROPERTY OVERVIEW**

Extremely well maintained industrial property including office and warehouse space close to the downtown Pensacola, FL market. The property has great access to I-110 both North and South, the Port of Pensacola, and the ability to add a rail spur. Adequate parking on existing lots is available for just about any use. The property is made up of a complex of buildings. Please see the attached diagrams for further info on location and access. Buildings include: Professional Office Building at 1,852 sf, Warehouse/Garage spaces at 1,780 sf and 1,918 sf, Large continuous warehouse space including 2 buildings; one at 11,062 sf and one at 13.059 sf. warehouse with office and restrooms at 8,141 sf, office at 1,025 and garage at 1,964 sf in south east corner of property.