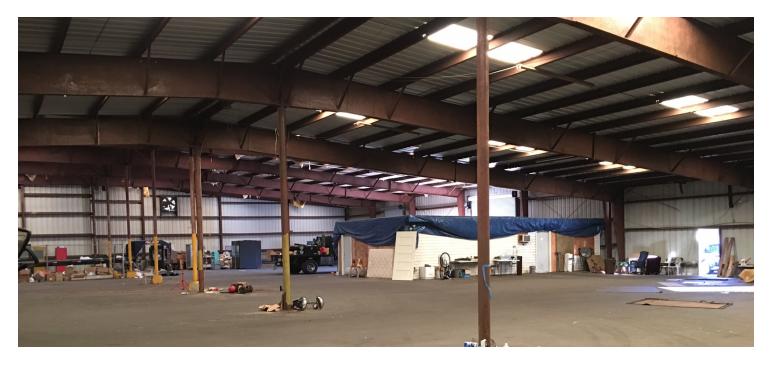

#### **PROPERTY OVERVIEW**

Extremely well maintained industrial property including office and warehouse space close to the downtown Pensacola, FL market. The property has great access to I-110 both North and South, the Port of Pensacola, and the ability to add a rail spur. Adequate parking on existing lots is available for just about any use. The property is made up of a complex of buildings. Please see the attached diagrams for further info on location and access. Buildings include: Professional Office Building at 1,852 sf, Warehouse/Garage spaces at 1,780 sf and 1,918 sf, Large continuous warehouse space including 2 buildings; one at 11,062 sf and one at 13.059 sf. warehouse with office and restrooms at 8,141 sf, office at 1,025 and garage at 1,964 sf in south east corner of property.