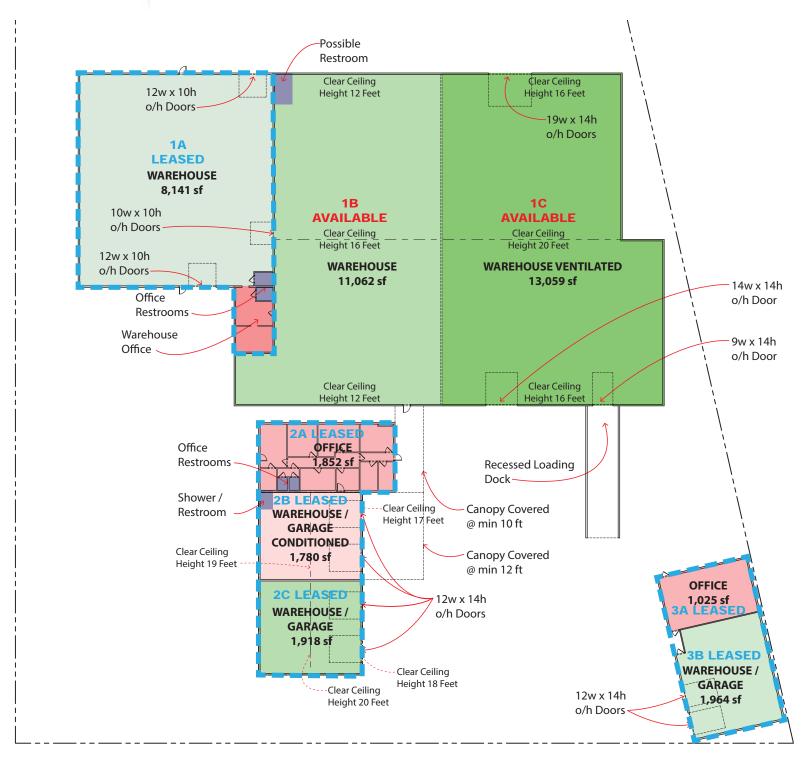

#### **OFFERING SUMMARY**

Lease Rate: Negotiable

Available SF:

Lot Size: 2.18 Acres

Year Built: 1976

Building Size: 40,801

Renovated: 1998

Zoning: C-3

#### **PROPERTY OVERVIEW**

Extremely well maintained industrial property including office and warehouse space close to the downtown Pensacola, FL market. The property has great access to I-110 both North and South, the Port of Pensacola, and the ability to add a rail spur. Adequate parking on existing lots is available for just about any use. The property is made up of a complex of buildings. Please see the attached diagrams for further info on location and access. Buildings include: Professional Office Building at 1,852 sf, Warehouse/Garage spaces at 1,780 sf and 1,918 sf, Large continuous warehouse space including 2 buildings; one at 11,062 sf and one at 13.059 sf. warehouse with office and restrooms at 8,141 sf, office at 1,025 and garage at 1,964 sf in south east corner of property.

#### **PROPERTY HIGHLIGHTS**

- 37,924 SF of combined warehouse space and 2,877 SF of combined office space. Buildings can be sectioned off for multi-tenant use.
- Industrial property including office and warehouse space close to the downtown Pensacola, I-110, & Port of Pensacola.
- · On-Site access to CSX Rail line if desired.
- Adequate parking on existing on-site lots is available for just about any use.

# Warehouse Space For Lease

2370 N Palafox St, Pensacola, FL 32501

SPACE SPACE USE LEASE RATE LEASE TYPE SIZE (SF) TERM COMMENTS