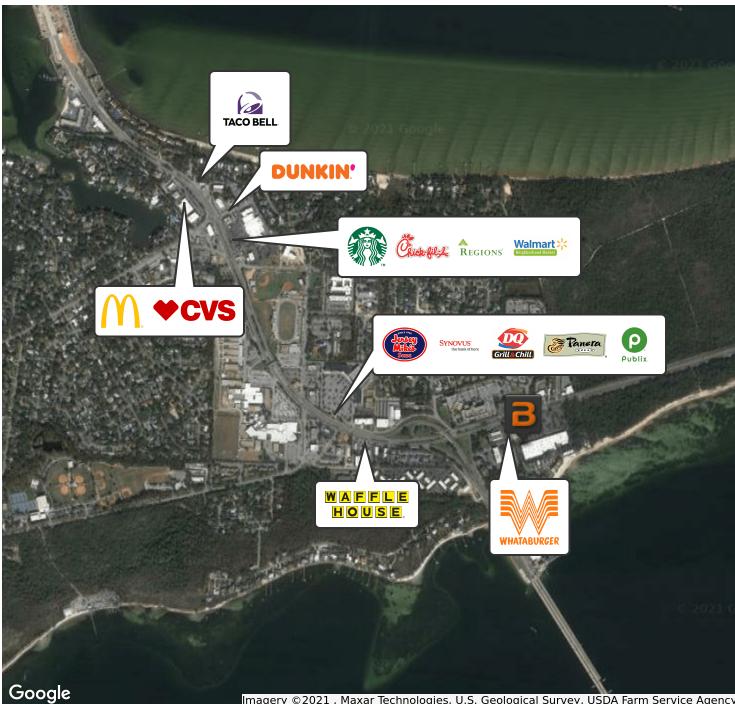

# Live Oak Village Retail Space

1143 Gulf Breeze Pkwy., Gulf Breeze, FL 32563

| OFFERING SUMMARY             |            | PROPERTY OVERVIEW                                                                                                                                                                                                                                                                                                                                                                       |
|------------------------------|------------|-----------------------------------------------------------------------------------------------------------------------------------------------------------------------------------------------------------------------------------------------------------------------------------------------------------------------------------------------------------------------------------------|
| Available SF:<br>Lease Rate: | Negotiable | First Class Shopping Center located in Gulf Breeze Proper. Fantastic Opportunity to join a solid tenant mix in an established center. This property consists of approximately 107,664 square feet and has one restaurant vacancy. Strong median HH income of \$81,000 in a one mile radius and \$73,000 in a three mile radius. This is an outstanding center in an excellent location. |
|                              |            | PROPERTY HIGHLIGHTS                                                                                                                                                                                                                                                                                                                                                                     |
| Lot Size:                    | 8.12 Acres | Finished Restaurant Space Available                                                                                                                                                                                                                                                                                                                                                     |
|                              |            | Approximately 3,100sf - An additional 2,000sf could be made Available                                                                                                                                                                                                                                                                                                                   |
| Year Built:                  | 1998       | • 54,000 Cars Daily                                                                                                                                                                                                                                                                                                                                                                     |
|                              |            | Tremendous Location -Directly Across the Street From Baptist Hospital                                                                                                                                                                                                                                                                                                                   |
|                              |            | HH Income of \$81,000 - 1 Mile Radius                                                                                                                                                                                                                                                                                                                                                   |
| Building Size:               | 107,664 SF |                                                                                                                                                                                                                                                                                                                                                                                         |
|                              |            |                                                                                                                                                                                                                                                                                                                                                                                         |
| Traffic Count:               | 54,000     |                                                                                                                                                                                                                                                                                                                                                                                         |