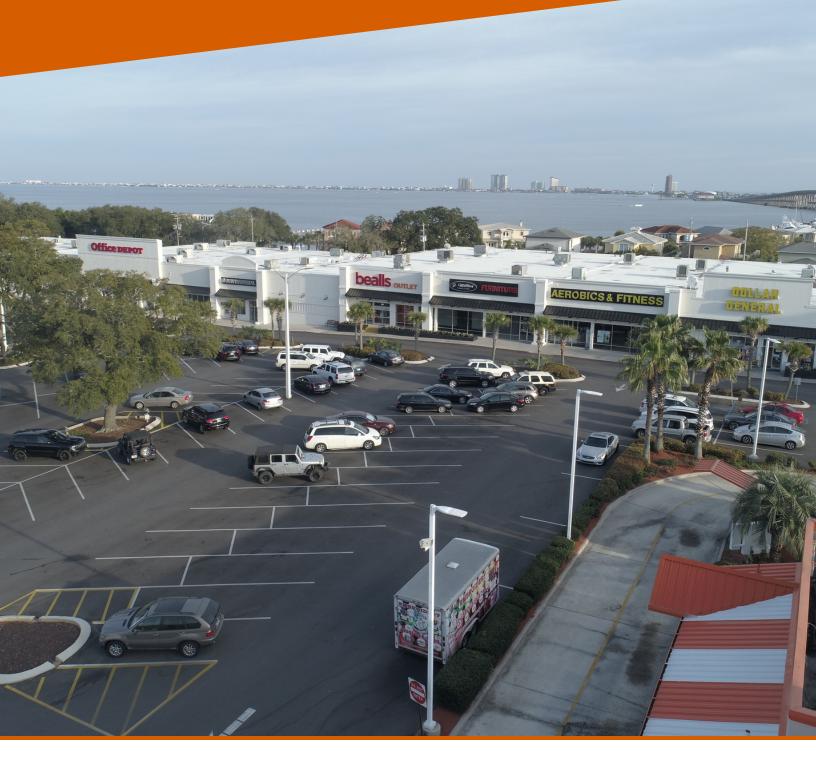

#### RETAIL PROPERTY FOR LEASE LIVE OAK VILLAGE RETAIL SPACE

1143 Gulf Breeze Pkwy., Gulf Breeze, FL 32563

This information has been secured by Beck Partners CRE, LLC. from sources believed to be reliable. It is not guaranteed, however, and should be verified prior to consummating any transaction.

# Live Oak Village Retail Space

1143 Gulf Breeze Pkwy., Gulf Breeze, FL 32563

| OFFERING SUMMARY             |            | PROPERTY OVERVIEW                                                                                                                                                                                                                                                                                                                                                                       |
|------------------------------|------------|-----------------------------------------------------------------------------------------------------------------------------------------------------------------------------------------------------------------------------------------------------------------------------------------------------------------------------------------------------------------------------------------|
| Available SF:<br>Lease Rate: | Negotiable | First Class Shopping Center located in Gulf Breeze Proper. Fantastic Opportunity to join a solid tenant mix in an established center. This property consists of approximately 107,664 square feet and has one restaurant vacancy. Strong median HH income of \$81,000 in a one mile radius and \$73,000 in a three mile radius. This is an outstanding center in an excellent location. |
|                              |            | PROPERTY HIGHLIGHTS                                                                                                                                                                                                                                                                                                                                                                     |
| Lot Size:                    | 8.12 Acres | Finished Restaurant Space Available                                                                                                                                                                                                                                                                                                                                                     |
|                              |            | Approximately 3,100sf - An additional 2,000sf could be made Available                                                                                                                                                                                                                                                                                                                   |
| Year Built:                  | 1998       | • 54,000 Cars Daily                                                                                                                                                                                                                                                                                                                                                                     |
|                              |            | Tremendous Location -Directly Across the Street From Baptist Hospital                                                                                                                                                                                                                                                                                                                   |
|                              |            | HH Income of \$81,000 - 1 Mile Radius                                                                                                                                                                                                                                                                                                                                                   |
| Building Size:               | 107,664 SF |                                                                                                                                                                                                                                                                                                                                                                                         |
|                              |            |                                                                                                                                                                                                                                                                                                                                                                                         |
| Traffic Count:               | 54,000     |                                                                                                                                                                                                                                                                                                                                                                                         |