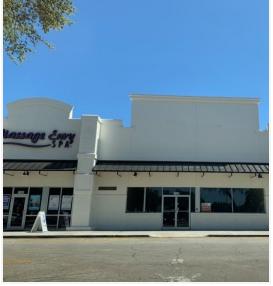

#### RETAIL PROPERTY FOR LEASE LIVE OAK VILLAGE RETAIL SPACE

1143 Gulf Breeze Pkwy., Gulf Breeze, FL 32563

This information has been secured by Beck Partners CRE, LLC. from sources believed to be reliable. It is not guaranteed, however, and should be verified prior to consummating any transaction.

# Live Oak Village Retail Space

1143 Gulf Breeze Pkwy., Gulf Breeze, FL 32563

| OFFERING SUMMARY             |            | PROPERTY OVERVIEW                                                                                                                                                                                                                                                                                                                                                                       |
|------------------------------|------------|-----------------------------------------------------------------------------------------------------------------------------------------------------------------------------------------------------------------------------------------------------------------------------------------------------------------------------------------------------------------------------------------|
| Available SF:<br>Lease Rate: | Negotiable | First Class Shopping Center located in Gulf Breeze Proper. Fantastic Opportunity to join a solid tenant mix in an established center. This property consists of approximately 107,664 square feet and has one restaurant vacancy. Strong median HH income of \$81,000 in a one mile radius and \$73,000 in a three mile radius. This is an outstanding center in an excellent location. |
|                              |            | PROPERTY HIGHLIGHTS                                                                                                                                                                                                                                                                                                                                                                     |
| Lot Size:                    | 8.12 Acres | Finished Restaurant Space Available                                                                                                                                                                                                                                                                                                                                                     |
|                              |            | Approximately 3,100sf - An additional 2,000sf could be made Available                                                                                                                                                                                                                                                                                                                   |
| Year Built:                  | 1998       | • 54,000 Cars Daily                                                                                                                                                                                                                                                                                                                                                                     |
|                              |            | Tremendous Location -Directly Across the Street From Baptist Hospital                                                                                                                                                                                                                                                                                                                   |
|                              |            | HH Income of \$81,000 - 1 Mile Radius                                                                                                                                                                                                                                                                                                                                                   |
| Building Size:               | 107,664 SF |                                                                                                                                                                                                                                                                                                                                                                                         |
|                              |            |                                                                                                                                                                                                                                                                                                                                                                                         |
| Traffic Count:               | 54,000     |                                                                                                                                                                                                                                                                                                                                                                                         |