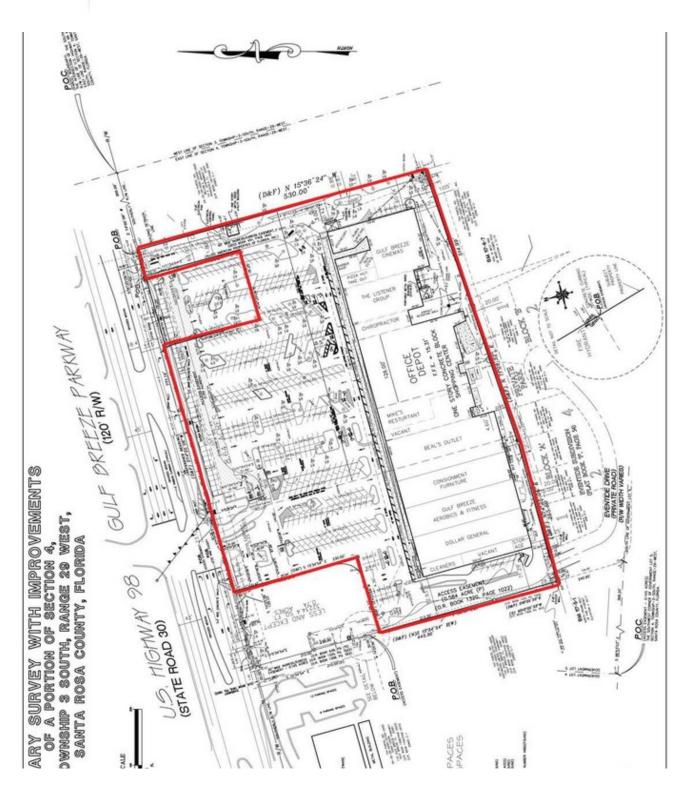

# Live Oak Village Retail Space

1143 Gulf Breeze Pkwy., Gulf Breeze, FL 32563

| OFFERING SUMMARY             |            | PROPERTY OVERVIEW                                                                                                                                                                                                                                                                                                                                                                       |
|------------------------------|------------|-----------------------------------------------------------------------------------------------------------------------------------------------------------------------------------------------------------------------------------------------------------------------------------------------------------------------------------------------------------------------------------------|
| Available SF:<br>Lease Rate: | Negotiable | First Class Shopping Center located in Gulf Breeze Proper. Fantastic Opportunity to join a solid tenant mix in an established center. This property consists of approximately 107,664 square feet and has one restaurant vacancy. Strong median HH income of \$81,000 in a one mile radius and \$73,000 in a three mile radius. This is an outstanding center in an excellent location. |
|                              |            | PROPERTY HIGHLIGHTS                                                                                                                                                                                                                                                                                                                                                                     |
| Lot Size:                    | 8.12 Acres | Finished Restaurant Space Available                                                                                                                                                                                                                                                                                                                                                     |
|                              |            | Approximately 3,100sf - An additional 2,000sf could be made Available                                                                                                                                                                                                                                                                                                                   |
| Year Built:                  | 1998       | • 54,000 Cars Daily                                                                                                                                                                                                                                                                                                                                                                     |
|                              |            | Tremendous Location -Directly Across the Street From Baptist Hospital                                                                                                                                                                                                                                                                                                                   |
|                              |            | HH Income of \$81,000 - 1 Mile Radius                                                                                                                                                                                                                                                                                                                                                   |
| Building Size:               | 107,664 SF |                                                                                                                                                                                                                                                                                                                                                                                         |
|                              |            |                                                                                                                                                                                                                                                                                                                                                                                         |
| Traffic Count:               | 54,000     |                                                                                                                                                                                                                                                                                                                                                                                         |