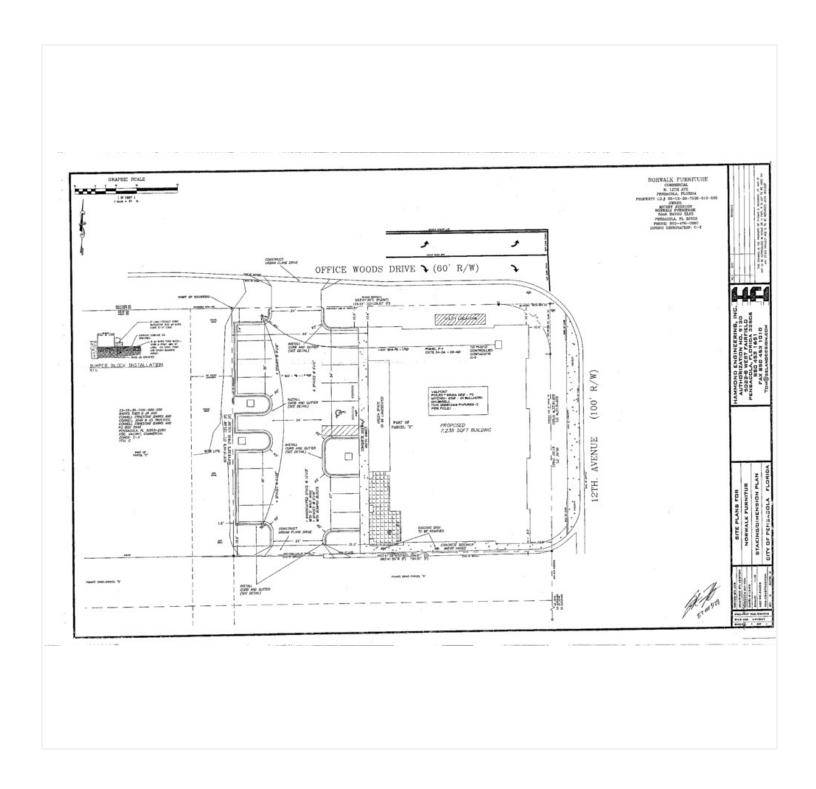

## **OFFERING SUMMARY**

Available SF:

Negotiable Lease Rate:

Lot Size: 0.43 Acres

Year Built: 2006

7,238 SF **Building Size:** 

C-2 Zoning:

FL-Pensacola/Ferry Market:

## **PROPERTY OVERVIEW**

Rare Cordova / Airport 1st class offering. Retail - Office - Medical are ideal prospects for this location next to Bonefish Grille. Great visibility on 12th with easy access to the airport & hospitals. 7238sf with large open area & private offices. Construction is made of reinforced concrete walls & roof. All glass is set for 140mph winds. Custom brick on interior & exterior with additional stucco finish. All floors are tile & hardwood. Price has been reduced & is well below what it would cost to reproduce this type of building. Structurally sound for many decades ahead. Currently occupied by Luxe Home Interiors but will soon be available for immediate purchase. The property is for lease with a minimum 5 year NNN lease subject to landlord approval of use &/or tenant. Rate is \$18.15psf NNN.