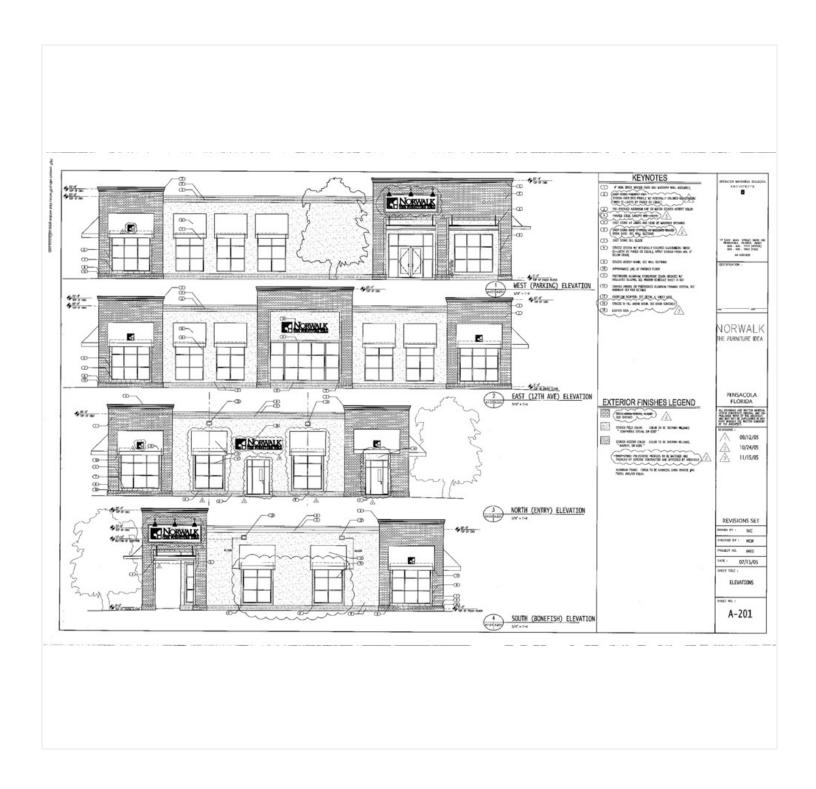

## **PROPERTY OVERVIEW**

Rare Cordova / Airport 1st class offering. Retail - Office - Medical are ideal prospects for this location next to Bonefish Grille. Great visibility on 12th with easy access to the airport & hospitals. 7238sf with large open area & private offices. Construction is made of reinforced concrete walls & roof. All glass is set for 140mph winds. Custom brick on interior & exterior with additional stucco finish. All floors are tile & hardwood. Price has been reduced & is well below what it would cost to reproduce this type of building. Structurally sound for many decades ahead. Currently occupied by Luxe Home Interiors but will soon be available for immediate purchase. The property is for lease with a minimum 5 year NNN lease subject to landlord approval of use &/or tenant. Rate is \$18.15psf NNN.

## **PROPERTY HIGHLIGHTS**

- Rare Cordova / Airport 1st class offering. 7238sf structure for Retail-Office-Medical.
- Rare 12th Ave. Medical-Office-Retail opportunity near Pensacola Airport. 7238sf.

| POPULATION                           | 1 MILE              | 3 MILES           | 5 MILES               |  |
|--------------------------------------|---------------------|-------------------|-----------------------|--|
| TOTAL POPULATION                     | 4,199               | 56,015            | 125,049               |  |
| MEDIAN AGE                           | 41.0                | 37.8              | 38.0                  |  |
| MEDIAN AGE (MALE)                    | 38.9                | 35.1              | 35.9                  |  |
| MEDIAN AGE (FEMALE)                  | 42.4                | 39.9              | 40.0                  |  |
|                                      |                     |                   |                       |  |
| HOUSEHOLDS & INCOME                  | 1 MILE              | 3 MILES           | 5 MILES               |  |
| HOUSEHOLDS & INCOME TOTAL HOUSEHOLDS | <b>1 MILE</b> 1,961 | 3 MILES<br>21,484 | <b>5 MILES</b> 49,930 |  |
|                                      |                     |                   |                       |  |
| TOTAL HOUSEHOLDS                     | 1,961               | 21,484            | 49,930                |  |