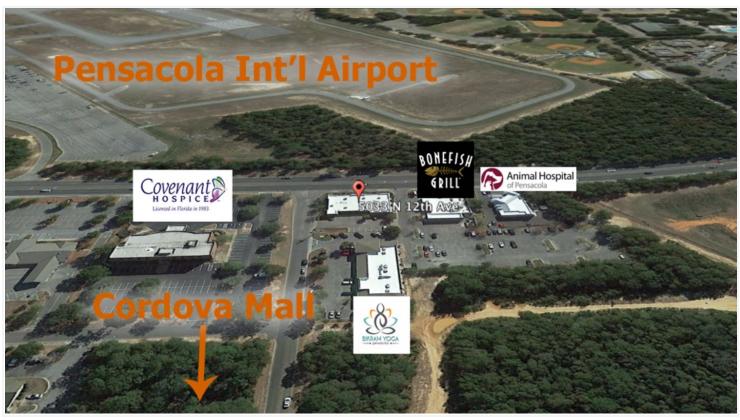

## **PROPERTY OVERVIEW**

Rare Cordova / Airport 1st class offering. Retail - Office - Medical are ideal prospects for this location next to Bonefish Grille. Great visibility on 12th with easy access to the airport & hospitals. 7238sf with large open area & private offices. Construction is made of reinforced concrete walls & roof. All glass is set for 140mph winds. Custom brick on interior & exterior with additional stucco finish. All floors are tile & hardwood. Price has been reduced & is well below what it would cost to reproduce this type of building. Structurally sound for many decades ahead. Currently occupied by Luxe Home Interiors but will soon be available for immediate purchase. The property is for lease with a minimum 5 year NNN lease subject to landlord approval of use &/or tenant. Rate is \$18.15psf NNN.