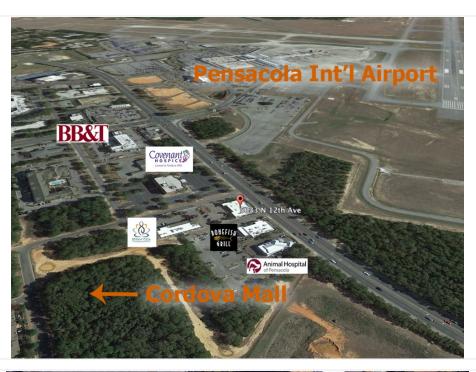

## **PROPERTY OVERVIEW**

Rare Cordova / Airport 1st class offering. Retail - Office - Medical are ideal prospects for this location next to Bonefish Grille. Great visibility on 12th with easy access to the airport & hospitals. 7238sf with large open area & private offices. Construction is made of reinforced concrete walls & roof. All glass is set for 140mph winds. Custom brick on interior & exterior with additional stucco finish. All floors are tile & hardwood. Price has been reduced & is well below what it would cost to reproduce this type of building. Structurally sound for many decades ahead. Currently occupied by Luxe Home Interiors but will soon be available for immediate purchase. The property is for lease with a minimum 5 year NNN lease subject to landlord approval of use &/or tenant. Rate is \$18.15psf NNN.