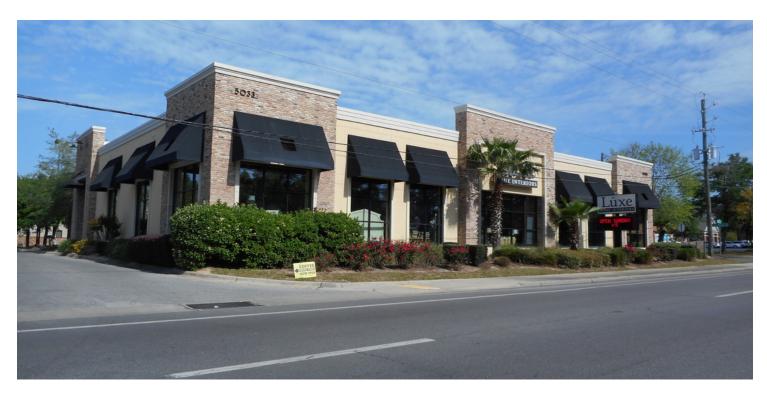

## **PROPERTY OVERVIEW**

Rare Cordova / Airport 1st class offering. Retail - Office - Medical are ideal prospects for this location next to Bonefish Grille. Great visibility on 12th with easy access to the airport & hospitals. 7238sf with large open area & private offices. Construction is made of reinforced concrete walls & roof. All glass is set for 140mph winds. Custom brick on interior & exterior with additional stucco finish. All floors are tile & hardwood. Price has been reduced & is well below what it would cost to reproduce this type of building. Structurally sound for many decades ahead. Currently occupied by Luxe Home Interiors but will soon be available for immediate purchase. The property is for lease with a minimum 5 year NNN lease subject to landlord approval of use &/or tenant. Rate is \$18.15psf NNN.

## **PROPERTY HIGHLIGHTS**

- Rare Cordova / Airport 1st class offering. 7238sf structure for Retail-Office-Medical.
- Rare 12th Ave. Medical-Office-Retail opportunity near Pensacola Airport. 7238sf.

| POPULATION                           | 1 MILE              | 3 MILES           | 5 MILES               |  |
|--------------------------------------|---------------------|-------------------|-----------------------|--|
| TOTAL POPULATION                     | 4,199               | 56,015            | 125,049               |  |
| MEDIAN AGE                           | 41.0                | 37.8              | 38.0                  |  |
| MEDIAN AGE (MALE)                    | 38.9                | 35.1              | 35.9                  |  |
| MEDIAN AGE (FEMALE)                  | 42.4                | 39.9              | 40.0                  |  |
|                                      |                     |                   |                       |  |
| HOUSEHOLDS & INCOME                  | 1 MILE              | 3 MILES           | 5 MILES               |  |
| HOUSEHOLDS & INCOME TOTAL HOUSEHOLDS | <b>1 MILE</b> 1,961 | 3 MILES<br>21,484 | <b>5 MILES</b> 49,930 |  |
|                                      |                     |                   |                       |  |
| TOTAL HOUSEHOLDS                     | 1,961               | 21,484            | 49,930                |  |