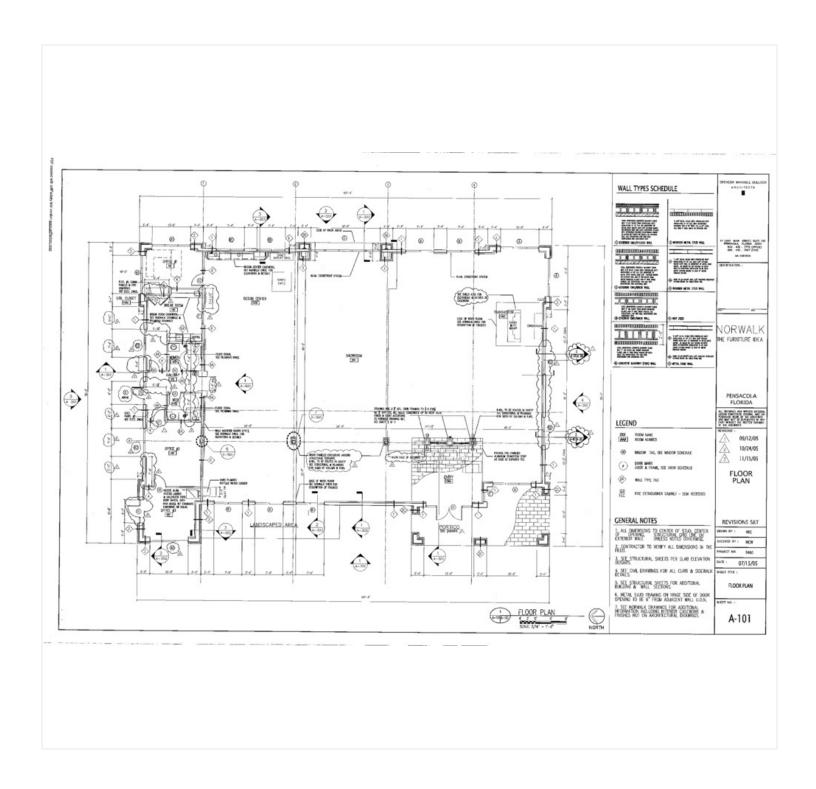

## **PROPERTY OVERVIEW**

Rare Cordova / Airport 1st class offering. Retail - Office - Medical are ideal prospects for this location next to Bonefish Grille. Great visibility on 12th with easy access to the airport & hospitals. 7238sf with large open area & private offices. Construction is made of reinforced concrete walls & roof. All glass is set for 140mph winds. Custom brick on interior & exterior with additional stucco finish. All floors are tile & hardwood. Price has been reduced & is well below what it would cost to reproduce this type of building. Structurally sound for many decades ahead. Currently occupied by Luxe Home Interiors but will soon be available for immediate purchase. The property is for lease with a minimum 5 year NNN lease subject to landlord approval of use &/or tenant. Rate is \$18.15psf NNN.

## **PROPERTY HIGHLIGHTS**

- Rare Cordova / Airport 1st class offering. 7238sf structure for Retail-Office-Medical.
- Rare 12th Ave. Medical-Office-Retail opportunity near Pensacola Airport. 7238sf.

| POPULATION                           | 1 MILE              | 3 MILES           | 5 MILES               |  |
|--------------------------------------|---------------------|-------------------|-----------------------|--|
| TOTAL POPULATION                     | 4,199               | 56,015            | 125,049               |  |
| MEDIAN AGE                           | 41.0                | 37.8              | 38.0                  |  |
| MEDIAN AGE (MALE)                    | 38.9                | 35.1              | 35.9                  |  |
| MEDIAN AGE (FEMALE)                  | 42.4                | 39.9              | 40.0                  |  |
|                                      |                     |                   |                       |  |
| HOUSEHOLDS & INCOME                  | 1 MILE              | 3 MILES           | 5 MILES               |  |
| HOUSEHOLDS & INCOME TOTAL HOUSEHOLDS | <b>1 MILE</b> 1,961 | 3 MILES<br>21,484 | <b>5 MILES</b> 49,930 |  |
|                                      |                     |                   |                       |  |
| TOTAL HOUSEHOLDS                     | 1,961               | 21,484            | 49,930                |  |