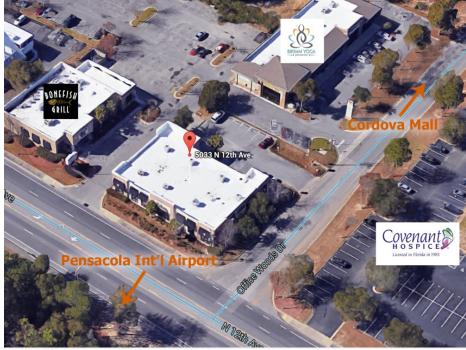

## **PROPERTY OVERVIEW**

Rare Cordova / Airport 1st class offering. Retail - Office - Medical are ideal prospects for this location next to Bonefish Grille. Great visibility on 12th with easy access to the airport & hospitals. 7238sf with large open area & private offices. Construction is made of reinforced concrete walls & roof. All glass is set for 140mph winds. Custom brick on interior & exterior with additional stucco finish. All floors are tile & hardwood. Price has been reduced & is well below what it would cost to reproduce this type of building. Structurally sound for many decades ahead. Currently occupied by Luxe Home Interiors but will soon be available for immediate purchase. The property is for lease with a minimum 5 year NNN lease subject to landlord approval of use &/or tenant. Rate is \$18.15psf NNN.