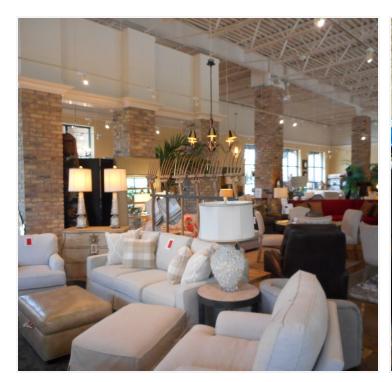

## **PROPERTY OVERVIEW**

Rare Cordova / Airport 1st class offering. Retail - Office - Medical are ideal prospects for this location next to Bonefish Grille. Great visibility on 12th with easy access to the airport & hospitals. 7238sf with large open area & private offices. Construction is made of reinforced concrete walls & roof. All glass is set for 140mph winds. Custom brick on interior & exterior with additional stucco finish. All floors are tile & hardwood. Price has been reduced & is well below what it would cost to reproduce this type of building. Structurally sound for many decades ahead. Currently occupied by Luxe Home Interiors but will soon be available for immediate purchase. The property is for lease with a minimum 5 year NNN lease subject to landlord approval of use &/or tenant. Rate is \$18.15psf NNN.