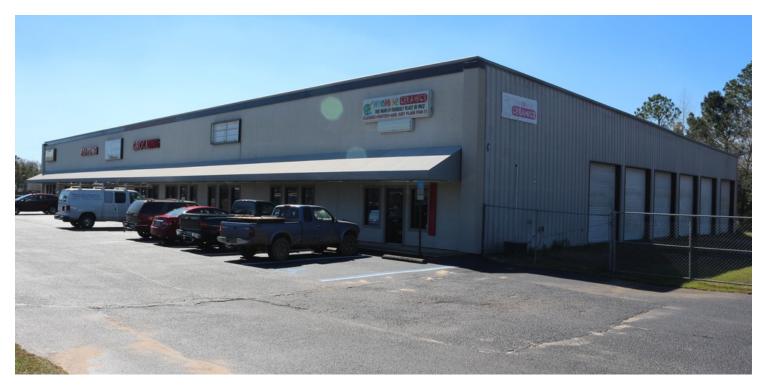

# FOR SALE

Woodbine Road, 4475

4475 Woodbine Road, Milton, FL 32571

125 W. ROMANA ST.

#### **PROPERTY OVERVIEW**

Value Add Retail Center available! This retail strip center is anchored by We Tuck Em In Pet Hotel, a dog grooming and spa business. Hungry Howie's Pizza is the other tenant on an end cap. The other end cap is available for lease and would provide an increase in the center's value once leased.

This center has tremendous visibility along Woodbine Road in Pace, FL. As the high income suburb of Pensacola, this market is booming with lots of new residential and retail development taking place.

The long term anchor tenant has grown and expanded multiple times within the center. A new roof is currently being installed and should be completed in April, 2016. This center has tremendous visibility along Woodbine Road in Pace, FL. As the high income suburb of Pensacola, this market is booming with lots of new residential and retail development taking place.

The long term anchor tenant has grown and expanded multiple times within the center. A new roof is currently being installed and should be completed in April, 2016.