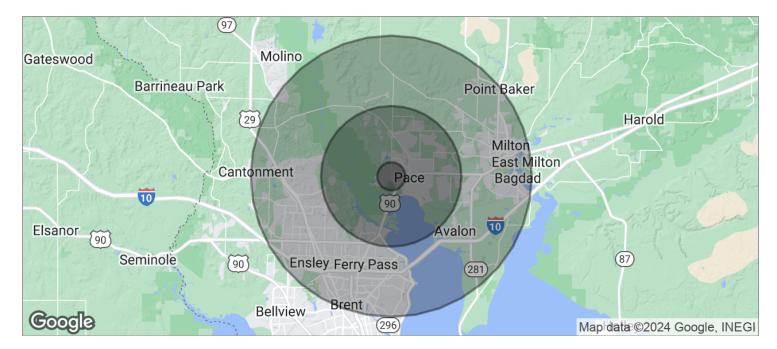

## **DEMOGRAPHICS MAP**

| POPULATION                           | 1 MILE        | 5 MILES               | 10 MILES           |
|--------------------------------------|---------------|-----------------------|--------------------|
| TOTAL POPULATION                     | 1,642         | 34,968                | 171,623            |
| MEDIAN AGE                           | 39.3          | 37.9                  | 39.0               |
| MEDIAN AGE (MALE)                    | 38.7          | 37.9                  | 37.9               |
| MEDIAN AGE (FEMALE)                  | 40.7          | 38.3                  | 40.5               |
|                                      |               |                       |                    |
| HOUSEHOLDS & INCOME                  | 1 MILE        | 5 MILES               | 10 MILES           |
| HOUSEHOLDS & INCOME TOTAL HOUSEHOLDS | 1 MILE<br>632 | <b>5 MILES</b> 12,938 | 10 MILES<br>68,986 |
|                                      |               |                       |                    |
| TOTAL HOUSEHOLDS                     | 632           | 12,938                | 68,986             |

 $<sup>^{*}</sup>$  Demographic data derived from 2020 ACS - US Census