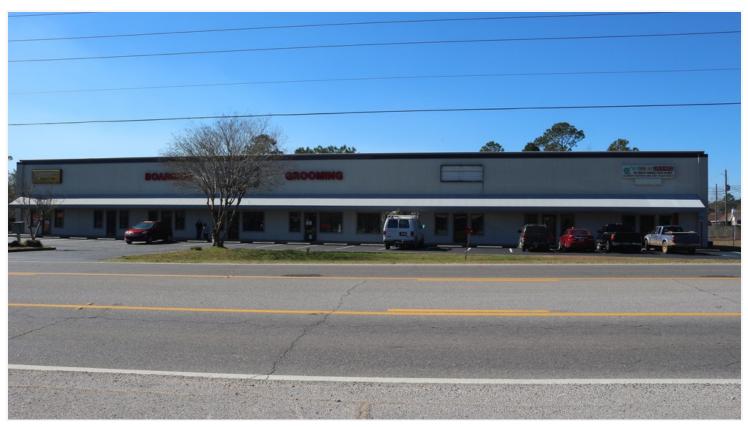

#### **PROPERTY OVERVIEW**

Value Add Retail Center available! This retail strip center is anchored by We Tuck Em In Pet Hotel, a dog grooming and spa business. Hungry Howie's Pizza is the other tenant on an end cap. The other end cap is available for lease and would provide an increase in the center's value once leased.

This center has tremendous visibility along Woodbine Road in Pace, FL. As the high income suburb of Pensacola, this market is booming with lots of new residential and retail development taking place.

The long term anchor tenant has grown and expanded multiple times within the center. A new roof is currently being installed and should be completed in April, 2016. This center has tremendous visibility along Woodbine Road in Pace, FL. As the high income suburb of Pensacola, this market is booming with lots of new residential and retail development taking place.

The long term anchor tenant has grown and expanded multiple times within the center. A new roof is currently being installed and should be completed in April, 2016.