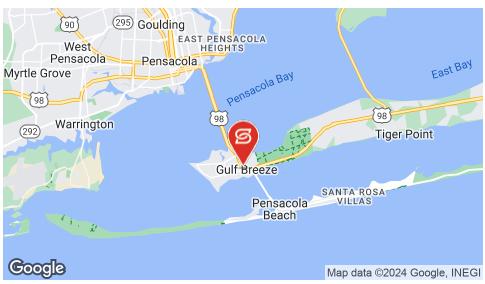

Situated in a prime location off Hwy 98, this property benefits from high visibility, with approximately 55,500 Average Annual Daily Traffic (AADT) according to the Florida Department of Transportation (FDOT). Within a 7-minute drive, you'll discover a community with a median household income of \$107,000 and a median home value of \$495,000, making it a lucrative opportunity for your business.

#### LOCATION OVERVIEW

Located in the heart of Gulf Breeze Proper, this property offers convenient access with access points directly off Hwy 98. Situated across the street from the Walmart and Publix Shopping Centers, it provides excellent visibility and accessibility. Additionally, it is adjacent to Gulf Breeze High School, making it a central and easily recognizable location. Within walking distance, you'll find a variety of dining options, including popular choices like First Watch and Chipotle