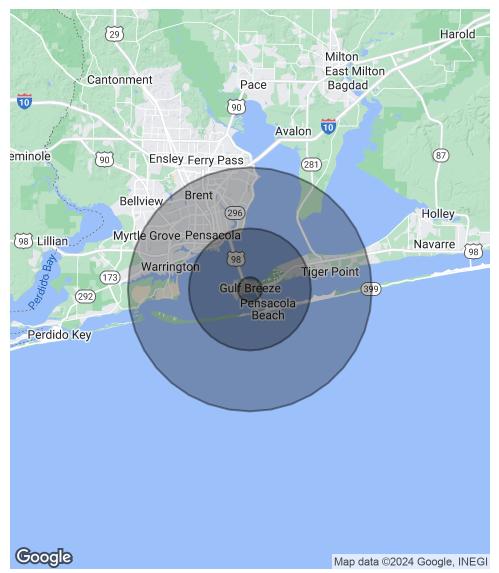

### 1300 SHORELINE DR

1300 SHORELINE DR GULF BREEZE, FL 32561 Office Building For Lease

| POPULATION           | 1 MILE | 5 MILES | 10 MILES |
|----------------------|--------|---------|----------|
| Total Population     | 2,138  | 22,934  | 164,199  |
| Average Age          | 47.4   | 46.2    | 39.3     |
| Average Age (Male)   | 47.3   | 44.6    | 37.3     |
| Average Age (Female) | 47.7   | 47.0    | 41.1     |

| HOUSEHOLDS & INCOME | 1 MILE    | 5 MILES   | 10 MILES  |
|---------------------|-----------|-----------|-----------|
| Total Households    | 968       | 11,560    | 74,539    |
| # of Persons per HH | 2.2       | 2.0       | 2.2       |
| Average HH Income   | \$117,520 | \$102,351 | \$64,778  |
| Average House Value | \$382,753 | \$378,191 | \$190,881 |

<sup>\*</sup> Demographic data derived from 2020 ACS - US Census

KYLLE SHOEMAKER

Licensed in FL 850.972.0161 kshoemaker@stirlingprop.com STACY TAYLOR, CCIM

850.477.7044 staylor@stirlingprop.com

/9 Member of RETAIL BROKERS NETWORK