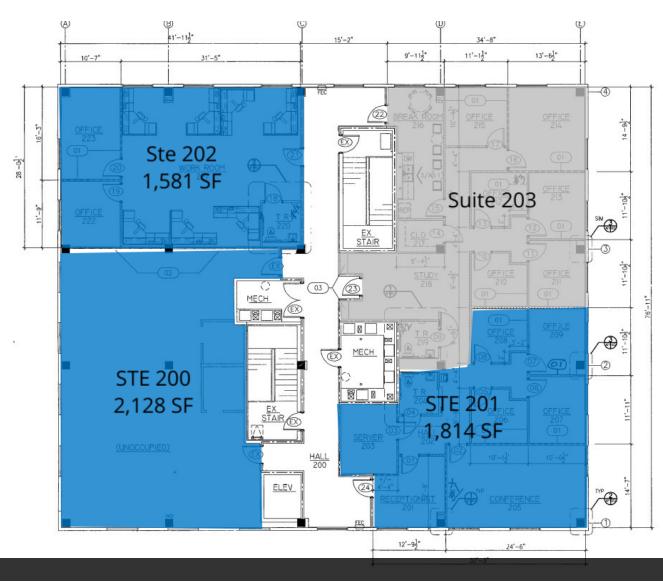

#### **AVAILABLE SPACES**

| SUITE   | TENANT    | SIZE (SF) | LEASE TYPE | LEASE RATE    | DESCRIPTION                                                       |
|---------|-----------|-----------|------------|---------------|-------------------------------------------------------------------|
| STE 104 | Available | 2,804 SF  | Gross      | \$25.00 SF/yr | Tenants responsible for in-suite janitorial & telecommunications. |
| STE 200 | Available | 2,128 SF  | Gross      | \$24.00 SF/yr | Tenants responsible for in-suite janitorial & telecommunications. |
| STE 201 | Available | 1,814 SF  | Gross      | \$24.00 SF/yr | Tenants responsible for in-suite janitorial & telecommunications. |
| STE 202 | Available | 1,581 SF  | Gross      | \$24.00 SF/yr | Tenants responsible for in-suite janitorial & telecommunications. |