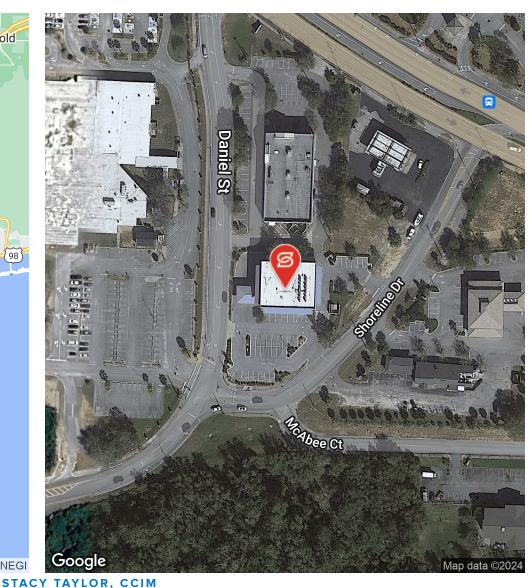

Situated in a prime location off Hwy 98, this property benefits from high visibility, with approximately 55,500 Average Annual Daily Traffic (AADT) according to the Florida Department of Transportation (FDOT). Within a 7-minute drive, you'll discover a community with a median household income of \$107,000 and a median home value of \$495,000, making it a lucrative opportunity for your business.

#### LOCATION OVERVIEW

Located in the heart of Gulf Breeze Proper, this property offers convenient access with access points directly off Hwy 98. Situated across the street from the Walmart and Publix Shopping Centers, it provides excellent visibility and accessibility. Additionally, it is adjacent to Gulf Breeze High School, making it a central and easily recognizable location. Within walking distance, you'll find a variety of dining options, including popular choices like First Watch and Chipotle