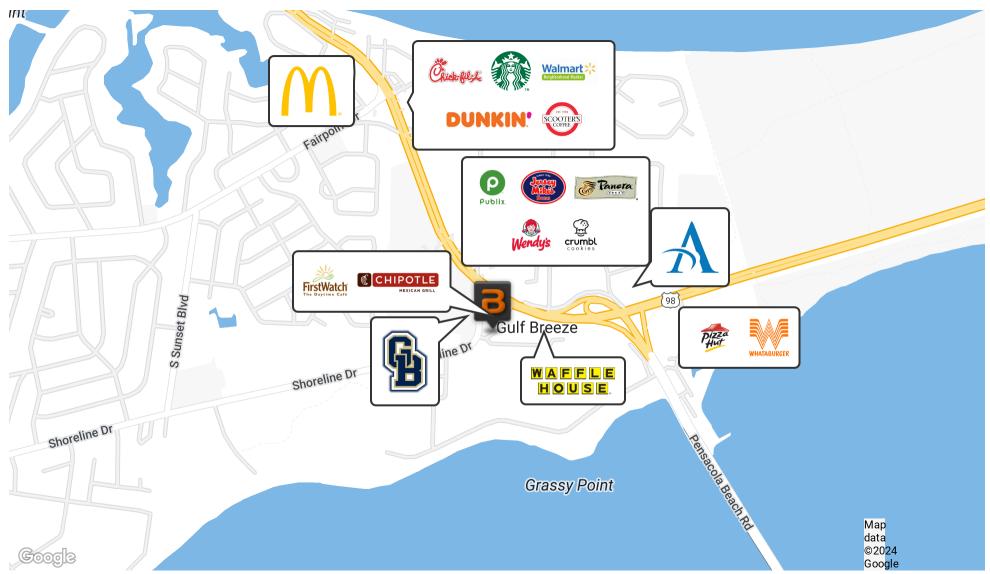

Situated in a prime location off Hwy 98, this property benefits from high visibility, with approximately 55,500 Average Annual Daily Traffic (AADT) according to the Florida Department of Transportation (FDOT). Within a 7-minute drive, you'll discover a community with a median household income of \$107,000 and a median home value of \$495,000, making it a lucrative opportunity for your business.

#### LOCATION OVERVIEW

Located in the heart of Gulf Breeze Proper, this property offers convenient access with access points directly off Hwy 98. Situated across the street from the Walmart and Publix Shopping Centers, it provides excellent visibility and accessibility. Additionally, it is adjacent to Gulf Breeze High School, making it a central and easily recognizable location. Within walking distance, you'll find a variety of dining options, including popular choices like First Watch and Chipotle