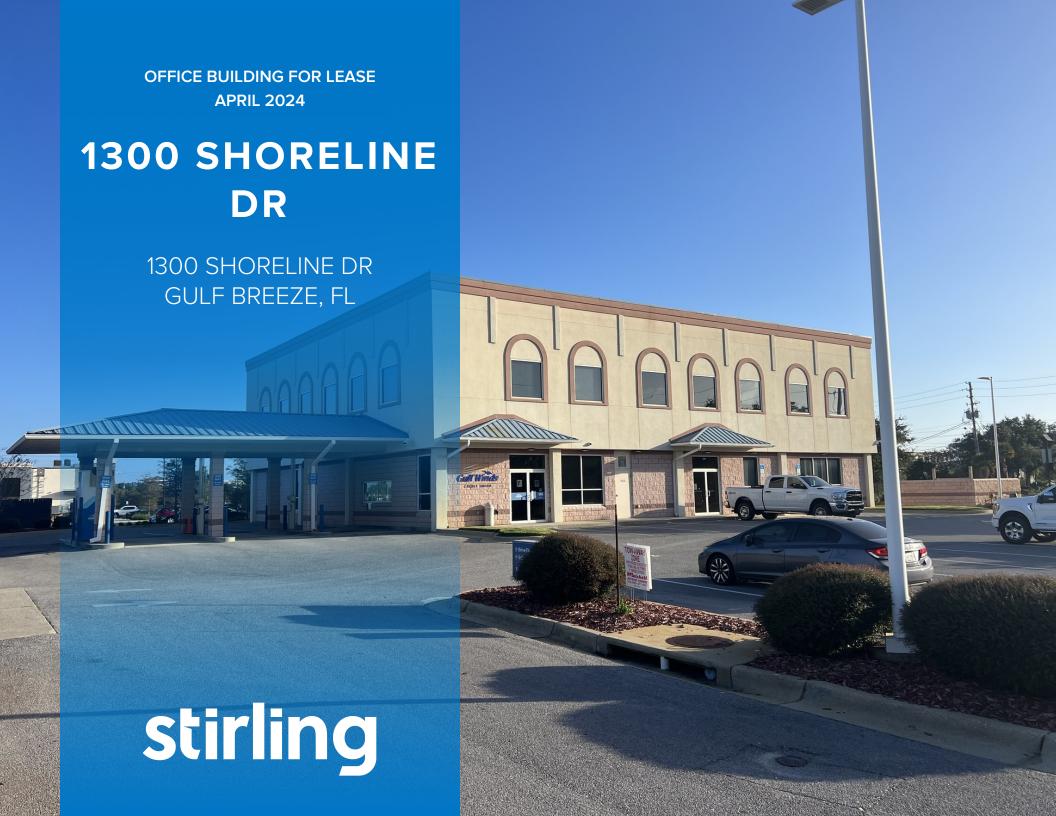

### 1300 SHORELINE DR

1300 SHORELINE DR GULF BREEZE, FL 32561 Office Building For Lease

#### OFFERING SUMMARY

| Lease Rate:    | \$24.00 - 25.00 SF/yr (Gross) |
|----------------|-------------------------------|
| Building Size: | 13,814 SF                     |
| Available SF:  | 1,581 - 2,804 SF              |
| Lot Size:      | 0.91 Acres                    |
| Year Built:    | 2007                          |
| Zoning:        | C1                            |

#### **PROPERTY OVERVIEW**

This exceptional 2-story Class A office space in Gulf Breeze offers versatile options for your business needs. The first floor is ideal for medical professionals, featuring 4 exam rooms, a spacious reception area, and a comfortable waiting area. The second floor provides four traditional office suites, easily accessible via an elevator. Most suites have their own bathroom facilities and a well-appointed kitchen/break area.