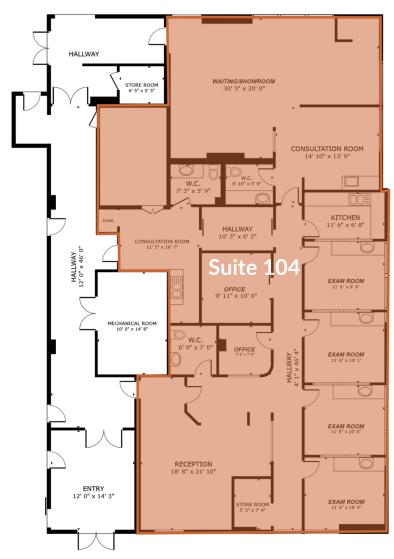

#### **AVAILABLE SPACES**

| SUITE   | TENANT    | SIZE (SF) | LEASE TYPE | LEASE RATE    | DESCRIPTION                                                       |
|---------|-----------|-----------|------------|---------------|-------------------------------------------------------------------|
| STE 104 | Available | 2,804 SF  | Gross      | \$25.00 SF/yr | Tenants responsible for in-suite janitorial & telecommunications. |
| STE 200 | Available | 2,128 SF  | Gross      | \$24.00 SF/yr | Tenants responsible for in-suite janitorial & telecommunications. |
| STE 201 | Available | 1,814 SF  | Gross      | \$24.00 SF/yr | Tenants responsible for in-suite janitorial & telecommunications. |
| STE 202 | Available | 1,581 SF  | Gross      | \$24.00 SF/yr | Tenants responsible for in-suite janitorial & telecommunications. |