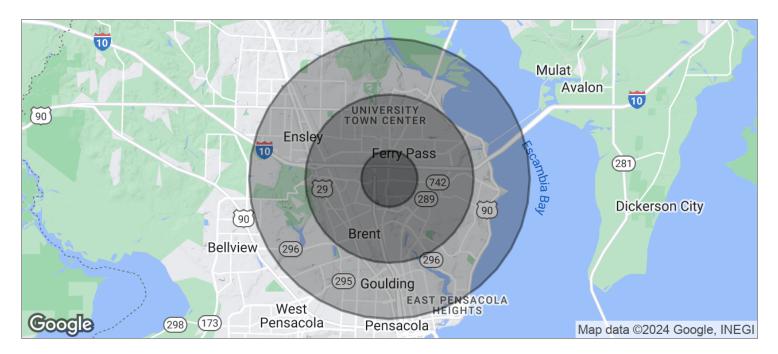

## 7000 N. Davis Hwy

7000 N. Davis Hwy, Pensacola, FL 32504

| POPULATION                           | 1 MILE              | 3 MILES               | 5 MILES               |  |
|--------------------------------------|---------------------|-----------------------|-----------------------|--|
| TOTAL POPULATION                     | 5,927               | 52,076                | 130,772               |  |
| MEDIAN AGE                           | 35.7                | 35.5                  | 37.4                  |  |
| MEDIAN AGE (MALE)                    | 33.5                | 33.3                  | 35.8                  |  |
| MEDIAN AGE (FEMALE)                  | 37.6                | 38.0                  | 39.4                  |  |
|                                      |                     |                       |                       |  |
| HOUSEHOLDS & INCOME                  | 1 MILE              | 3 MILES               | 5 MILES               |  |
| HOUSEHOLDS & INCOME TOTAL HOUSEHOLDS | <b>1 MILE</b> 2,769 | <b>3 MILES</b> 21,208 | <b>5 MILES</b> 50,883 |  |
|                                      |                     |                       |                       |  |
| TOTAL HOUSEHOLDS                     | 2,769               | 21,208                | 50,883                |  |