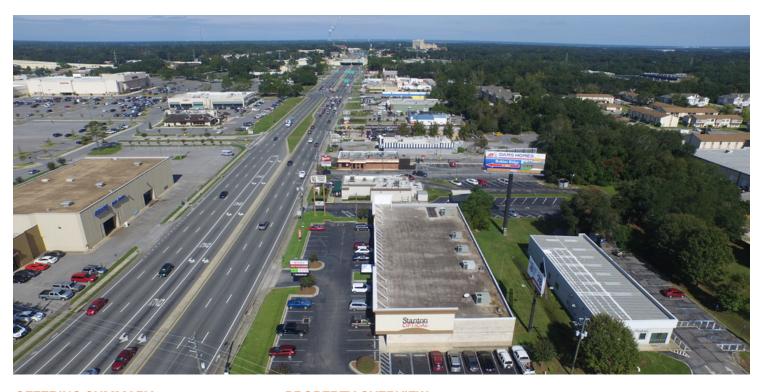

#### **PROPERTY OVERVIEW**

Outstanding Retail Opportunity! This property is located directly across from the newly renovated and vibrant University Town Plaza. Since the redevelopment of Simon's University Mall, the area has become a premier shopping destination for the city of Pensacola. Neighboring tenants include Burlington, Academy Sports, Cheddar's, Penny's, Moe's, Egg and I, and Motherhood Maternity just to name a few. The property boasts over 30,000 cars daily. It enjoys all the benefits of the surrounding activity at a below market rate.

#### **PROPERTY HIGHLIGHTS**

- · Outstanding Retail Opportunity!!!
- · Across from University Town Plaza
- Signalized Intersection
- Located in a Vibrant Shopping District
- Tremendous Access from I-10