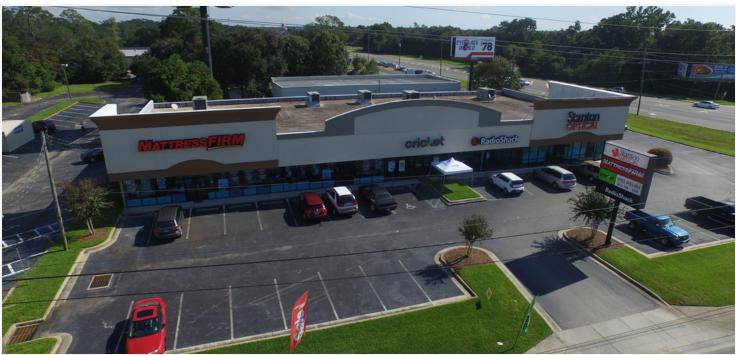

#### **PROPERTY OVERVIEW**

Outstanding Retail Opportunity! This property is located directly across from the newly renovated and vibrant University Town Plaza. Since the redevelopment of Simon's University Mall, the area has become a premier shopping destination for the city of Pensacola. Neighboring tenants include Burlington, Academy Sports, Cheddar's, Penny's, Moe's, Egg and I, and Motherhood Maternity just to name a few. The property boasts over 30,000 cars daily. It enjoys all the benefits of the surrounding activity at a below market rate.

#### **PROPERTY HIGHLIGHTS**

- · Outstanding Retail Opportunity!!!
- · Across from University Town Plaza
- Signalized Intersection
- Located in a Vibrant Shopping District
- Tremendous Access from I-10