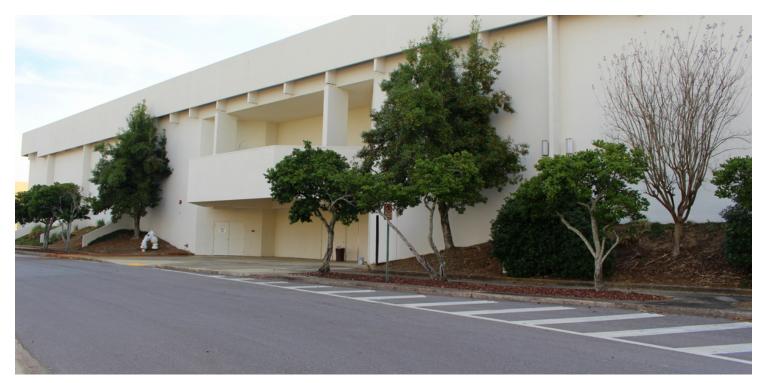

# Davis Hwy, 7171 / 2nd Floor / Parcel 9

7171 N. Davis Hwy., Pensacola, FL 32504

| OFFERING SUMMA               | RY                               | PROPERTY OVERVIEW                                                                                                                                                                                                                                                                              |
|------------------------------|----------------------------------|------------------------------------------------------------------------------------------------------------------------------------------------------------------------------------------------------------------------------------------------------------------------------------------------|
| Available SF:<br>Lease Rate: | Negotiable                       | Come join in on the SIMON Malls newly redeveloped University Town Plaza. The open-<br>air power center is anchored by Academy, Toys R Us, Babies R Us, Burlington Coat<br>Factory, JCPenny and Sears. The center has a regional draw due to its location along<br>I-10 and I-110 in Pensacola. |
|                              |                                  | PROPERTY HIGHLIGHTS                                                                                                                                                                                                                                                                            |
| Lot Size:                    |                                  | Pad site available for shadow anchor. For Sale or Ground Lease. Simon will also                                                                                                                                                                                                                |
| Building Size:               | 67,000 SF                        | to suit for credit tenant.                                                                                                                                                                                                                                                                     |
| Ū                            |                                  | Second floor space above Burlington Coat Factory.                                                                                                                                                                                                                                              |
| Renovated:                   | 2013                             | Perfect for Tech School, Assisted Living, Storage, and Family Entertainment.                                                                                                                                                                                                                   |
| Zoning:                      | C-2                              | Former Belk's enclosed mall 2nd floor. Multiple elevators and loading d available.                                                                                                                                                                                                             |
| Market:                      | FL-Pensacola/Ferry<br>Pass/Brent |                                                                                                                                                                                                                                                                                                |

# Davis Hwy, 7171 / 2nd Floor / Parcel 9

7171 N. Davis Hwy., Pensacola, FL 32504

| Lease Rate:        | NEGOTI        | IABLE        |       | Total Space        |           |                                                                                                                                                                                                                                                           |
|--------------------|---------------|--------------|-------|--------------------|-----------|-----------------------------------------------------------------------------------------------------------------------------------------------------------------------------------------------------------------------------------------------------------|
| Lease Type:        |               |              |       | Lease Term:        |           |                                                                                                                                                                                                                                                           |
| SPACE              | SPACE USE     | LEASE RATE   | LEASE |                    | TERM      | COMMENTS                                                                                                                                                                                                                                                  |
| SPACE              | SPACE USE     | LEASE HAIE   | LEASE | SIZE (SF)          | IEKM      | COMMENTS<br>67,000 +/- sqft on<br>2nd floor above<br>Burlington Coat<br>Factory. Former<br>Belks 2nd floor mall<br>space. Front and rear<br>entrances. Multiple<br>elevators available.<br>16 bathrooms on<br>floor. Space could                          |
| 7171 N. Davis Hwy. | Regional Mall | \$6.50 SF/YR | NNN   | 20,000 - 67,396 SF | 60 months | accommodate a wide<br>variety of uses<br>including Office,<br>Medical, College,<br>Family<br>Entertainment, Senior<br>Living, Self Storage,<br>and many others.<br>Space has a 5000sf<br>"penthouse" on the<br>3rd floor via stair and<br>elevator access |