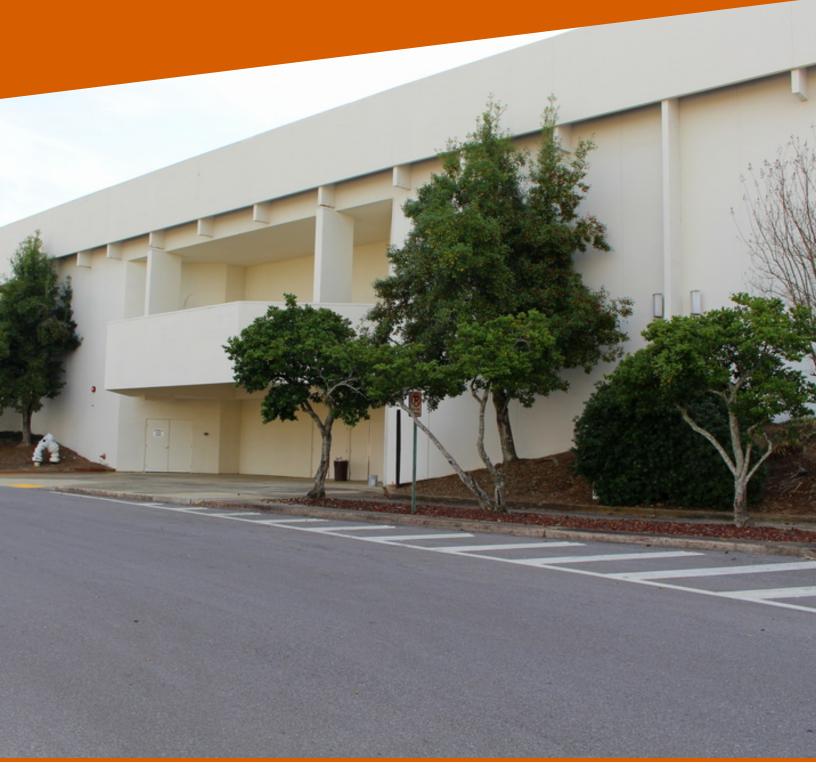

# Davis Hwy, 7171 / 2nd Floor / Parcel 9

7171 N. Davis Hwy., Pensacola, FL 32504

| OFFERING SUMMA               | RY                               | PROPERTY OVERVIEW                                                                                                                                                                                                                                                                              |
|------------------------------|----------------------------------|------------------------------------------------------------------------------------------------------------------------------------------------------------------------------------------------------------------------------------------------------------------------------------------------|
| Available SF:<br>Lease Rate: | Negotiable                       | Come join in on the SIMON Malls newly redeveloped University Town Plaza. The open-<br>air power center is anchored by Academy, Toys R Us, Babies R Us, Burlington Coat<br>Factory, JCPenny and Sears. The center has a regional draw due to its location along<br>I-10 and I-110 in Pensacola. |
|                              |                                  | PROPERTY HIGHLIGHTS                                                                                                                                                                                                                                                                            |
| Lot Size:                    |                                  | Pad site available for shadow anchor. For Sale or Ground Lease. Simon will also                                                                                                                                                                                                                |
| Building Size:               | 67,000 SF                        | to suit for credit tenant.                                                                                                                                                                                                                                                                     |
| Ū                            |                                  | Second floor space above Burlington Coat Factory.                                                                                                                                                                                                                                              |
| Renovated:                   | 2013                             | Perfect for Tech School, Assisted Living, Storage, and Family Entertainment.                                                                                                                                                                                                                   |
| Zoning:                      | C-2                              | Former Belk's enclosed mall 2nd floor. Multiple elevators and loading d available.                                                                                                                                                                                                             |
| Market:                      | FL-Pensacola/Ferry<br>Pass/Brent |                                                                                                                                                                                                                                                                                                |

# Davis Hwy, 7171 / 2nd Floor / Parcel 9

7171 N. Davis Hwy., Pensacola, FL 32504

| Lease Rate:        | NEGOTI        | IABLE        |       | Total Space        |           |                                                                                                                                                                                                                                                           |
|--------------------|---------------|--------------|-------|--------------------|-----------|-----------------------------------------------------------------------------------------------------------------------------------------------------------------------------------------------------------------------------------------------------------|
| Lease Type:        |               |              |       | Lease Term:        |           |                                                                                                                                                                                                                                                           |
| SPACE              | SPACE USE     | LEASE RATE   | LEASE |                    | TERM      | COMMENTS                                                                                                                                                                                                                                                  |
| SPACE              | SPACE USE     | LEASE HAIE   | LEASE | SIZE (SF)          | IEKM      | COMMENTS<br>67,000 +/- sqft on<br>2nd floor above<br>Burlington Coat<br>Factory. Former<br>Belks 2nd floor mall<br>space. Front and rear<br>entrances. Multiple<br>elevators available.<br>16 bathrooms on<br>floor. Space could                          |
| 7171 N. Davis Hwy. | Regional Mall | \$6.50 SF/YR | NNN   | 20,000 - 67,396 SF | 60 months | accommodate a wide<br>variety of uses<br>including Office,<br>Medical, College,<br>Family<br>Entertainment, Senior<br>Living, Self Storage,<br>and many others.<br>Space has a 5000sf<br>"penthouse" on the<br>3rd floor via stair and<br>elevator access |