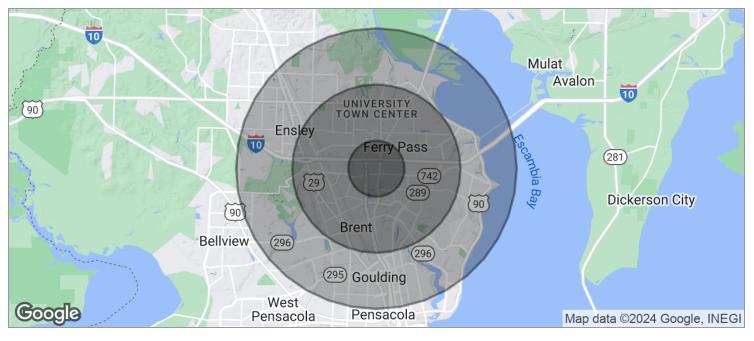

# Davis Hwy, 7171 / 2nd Floor / Parcel 9

7171 N. Davis Hwy., Pensacola, FL 32504

| POPULATION                              | 1 MILE          | 3 MILES           | 5 MILES           |  |
|-----------------------------------------|-----------------|-------------------|-------------------|--|
| TOTAL POPULATION                        | 5,721           | 50,833            | 131,456           |  |
| MEDIAN AGE                              | 35.6            | 35.2              | 37.4              |  |
| MEDIAN AGE (MALE)                       | 33.6            | 33.3              | 35.8              |  |
| MEDIAN AGE (FEMALE)                     | 37.7            | 37.8              | 39.3              |  |
|                                         |                 |                   |                   |  |
| HOUSEHOLDS & INCOME                     | 1 MILE          | 3 MILES           | 5 MILES           |  |
| HOUSEHOLDS & INCOME<br>TOTAL HOUSEHOLDS | 1 MILE<br>2,622 | 3 MILES<br>20,702 | 5 MILES<br>51,096 |  |
|                                         |                 |                   |                   |  |
| TOTAL HOUSEHOLDS                        | 2,622           | 20,702            | 51,096            |  |

\* Demographic data derived from 2020 ACS - US Census

Justin Beck, CCIM, CPM, SIOFStacy Taylor, CCIM jbeck@stirlingprop.com 850.477.7044 staylor@stirlingprop.com