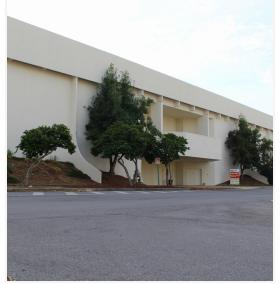

# Davis Hwy, 7171 / 2nd Floor / Parcel 9

7171 N. Davis Hwy., Pensacola, FL 32504

| OFFERING SUMMA               | RY                               | PROPERTY OVERVIEW                                                                                                                                                                                                                                                                              |
|------------------------------|----------------------------------|------------------------------------------------------------------------------------------------------------------------------------------------------------------------------------------------------------------------------------------------------------------------------------------------|
| Available SF:<br>Lease Rate: | Negotiable                       | Come join in on the SIMON Malls newly redeveloped University Town Plaza. The open-<br>air power center is anchored by Academy, Toys R Us, Babies R Us, Burlington Coat<br>Factory, JCPenny and Sears. The center has a regional draw due to its location along<br>I-10 and I-110 in Pensacola. |
|                              |                                  | PROPERTY HIGHLIGHTS                                                                                                                                                                                                                                                                            |
| Lot Size:                    |                                  | Pad site available for shadow anchor. For Sale or Ground Lease. Simon will also                                                                                                                                                                                                                |
| Building Size:               | 67,000 SF                        | to suit for credit tenant.                                                                                                                                                                                                                                                                     |
| Ū                            |                                  | Second floor space above Burlington Coat Factory.                                                                                                                                                                                                                                              |
| Renovated:                   | 2013                             | Perfect for Tech School, Assisted Living, Storage, and Family Entertainment.                                                                                                                                                                                                                   |
| Zoning:                      | C-2                              | Former Belk's enclosed mall 2nd floor. Multiple elevators and loading d available.                                                                                                                                                                                                             |
| Market:                      | FL-Pensacola/Ferry<br>Pass/Brent |                                                                                                                                                                                                                                                                                                |

# Davis Hwy, 7171 / 2nd Floor / Parcel 9

7171 N. Davis Hwy., Pensacola, FL 32504

| Lease Rate:        | NEGOTI        | IABLE        |       | Total Space        |           |                                                                                                                                                                                                                                                           |
|--------------------|---------------|--------------|-------|--------------------|-----------|-----------------------------------------------------------------------------------------------------------------------------------------------------------------------------------------------------------------------------------------------------------|
| Lease Type:        |               |              |       | Lease Term:        |           |                                                                                                                                                                                                                                                           |
| SPACE              | SPACE USE     | LEASE RATE   | LEASE |                    | TERM      | COMMENTS                                                                                                                                                                                                                                                  |
| SPACE              | SPACE USE     | LEASE HAIE   | LEASE | SIZE (SF)          | IEKM      | COMMENTS<br>67,000 +/- sqft on<br>2nd floor above<br>Burlington Coat<br>Factory. Former<br>Belks 2nd floor mall<br>space. Front and rear<br>entrances. Multiple<br>elevators available.<br>16 bathrooms on<br>floor. Space could                          |
| 7171 N. Davis Hwy. | Regional Mall | \$6.50 SF/YR | NNN   | 20,000 - 67,396 SF | 60 months | accommodate a wide<br>variety of uses<br>including Office,<br>Medical, College,<br>Family<br>Entertainment, Senior<br>Living, Self Storage,<br>and many others.<br>Space has a 5000sf<br>"penthouse" on the<br>3rd floor via stair and<br>elevator access |