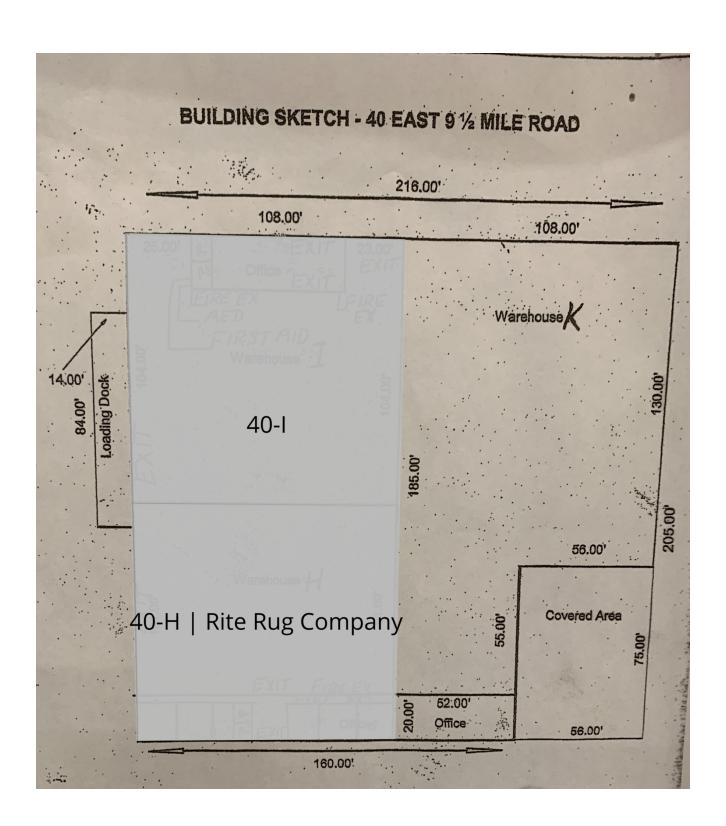

### **OFFERING SUMMARY**

Available SF:

Year Built:

Lease Rate: Negotiable

Lot Size: 5.58 Acres

**Building Size:** 40.080 SF

Zoning: C-2

10.700 Traffic Count:

### **PROPERTY OVERVIEW**

Excellent location for warehouse/storage or light distribution users. Located one block from hwy 29, 2 minutes from 9 mile rd and 10 minutes from I-10. Building built in 2005 to highest standards. 20 eave high, common dock high loading. Unit H has 2,160 SF of office space & Unit I has roughly 700 SF of office space. Multiple heavy commercial uses in the immediate area.