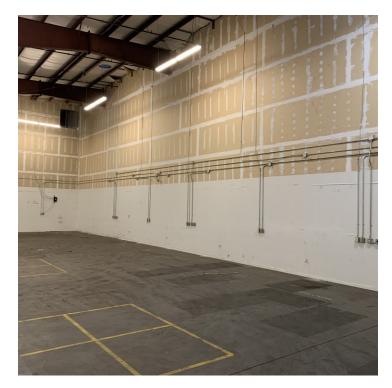

### **PROPERTY OVERVIEW**

Excellent location for warehouse/storage or light distribution users. Located one block from hwy 29, 2 minutes from 9 mile rd and 10 minutes from I-10. Building built in 2005 to highest standards. 20 eave high, common dock high loading. Unit H has 2,160 SF of office space & Unit I has roughly 700 SF of office space. Multiple heavy commercial uses in the immediate area.

## **PROPERTY HIGHLIGHTS**

• 24' Ceilings

2005

- 10'x12' Roll up Doors
- · Heated & sprinkled warehouse
- Security System
- RR in offices as well as Warehouse

STIRLINGPROPERTIES.COM /

Industrial Property For Lease