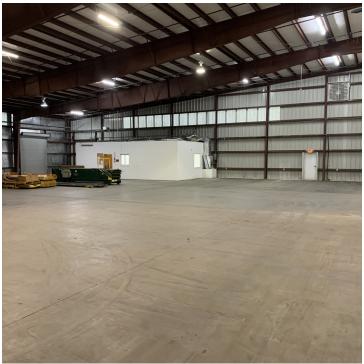

### **PROPERTY OVERVIEW**

Excellent location for warehouse/storage or light distribution users. Located one block from hwy 29, 2 minutes from 9 mile rd and 10 minutes from I-10. Building built in 2005 to highest standards. 20 eave high, common dock high loading. Unit H has 2,160 SF of office space & Unit I has roughly 700 SF of office space. Multiple heavy commercial uses in the immediate area.

## **PROPERTY HIGHLIGHTS**

• 24' Ceilings

2005

- 10'x12' Roll up Doors
- · Heated & sprinkled warehouse
- Security System
- RR in offices as well as Warehouse

STIRLINGPROPERTIES.COM /

Industrial Property For Lease