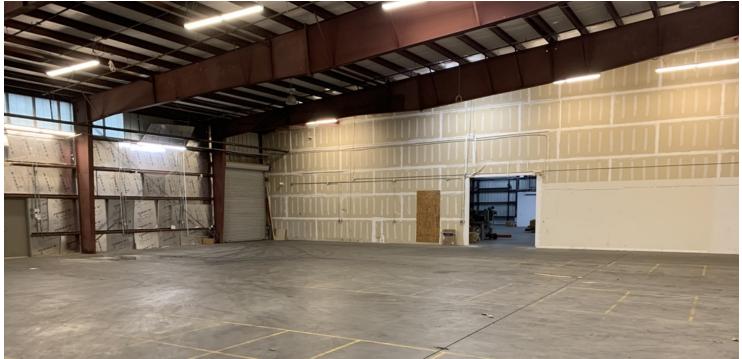

### **PROPERTY OVERVIEW**

Excellent location for warehouse/storage or light distribution users. Located one block from hwy 29, 2 minutes from 9 mile rd and 10 minutes from I-10. Building built in 2005 to highest standards. 20 eave high, common dock high loading. Unit H has 2,160 SF of office space & Unit I has roughly 700 SF of office space. Multiple heavy commercial uses in the immediate area.

## **PROPERTY HIGHLIGHTS**

• 24' Ceilings

2005

- 10'x12' Roll up Doors
- · Heated & sprinkled warehouse
- Security System
- RR in offices as well as Warehouse

STIRLINGPROPERTIES.COM /

Industrial Property For Lease