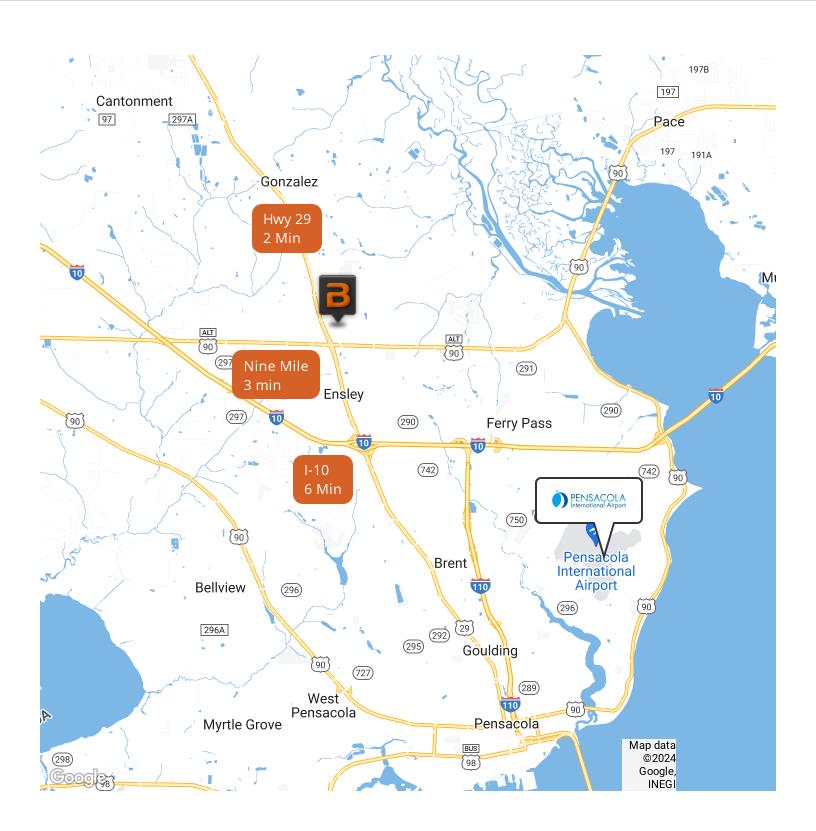

### **PROPERTY OVERVIEW**

Excellent location for warehouse/storage or light distribution users. Located one block from hwy 29, 2 minutes from 9 mile rd and 10 minutes from I-10. Building built in 2005 to highest standards. 20 eave high, common dock high loading. Unit H has 2,160 SF of office space & Unit I has roughly 700 SF of office space. Multiple heavy commercial uses in the immediate area.