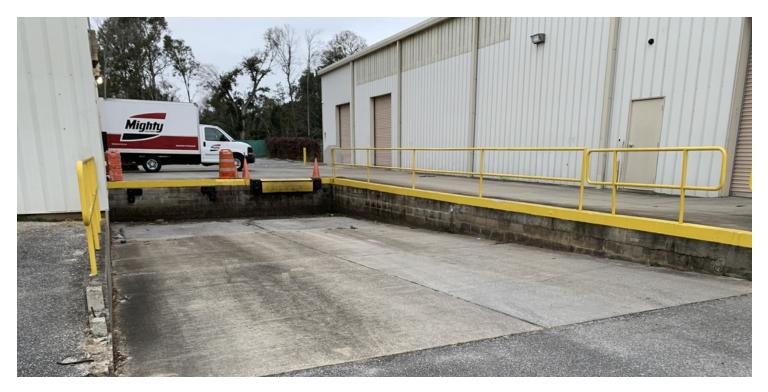

### **PROPERTY OVERVIEW**

Excellent location for warehouse/storage or light distribution users. Located one block from hwy 29, 2 minutes from 9 mile rd and 10 minutes from I-10. Building built in 2005 to highest standards. 20 eave high, common dock high loading. Unit H has 2,160 SF of office space & Unit I has roughly 700 SF of office space. Multiple heavy commercial uses in the immediate area.

## **PROPERTY HIGHLIGHTS**

• 24' Ceilings

2005

- 10'x12' Roll up Doors
- · Heated & sprinkled warehouse
- Security System
- RR in offices as well as Warehouse

STIRLINGPROPERTIES.COM /

Industrial Property For Lease