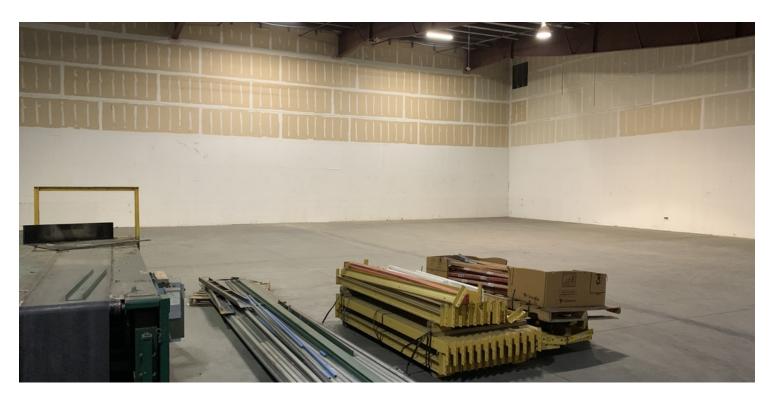

### **PROPERTY OVERVIEW**

Excellent location for warehouse/storage or light distribution users. Located one block from hwy 29, 2 minutes from 9 mile rd and 10 minutes from I-10. Building built in 2005 to highest standards. 20 eave high, common dock high loading. Unit H has 2,160 SF of office space & Unit I has roughly 700 SF of office space. Multiple heavy commercial uses in the immediate area.

## **PROPERTY HIGHLIGHTS**

• 24' Ceilings

2005

- 10'x12' Roll up Doors
- · Heated & sprinkled warehouse
- Security System
- RR in offices as well as Warehouse

STIRLINGPROPERTIES.COM /

Industrial Property For Lease