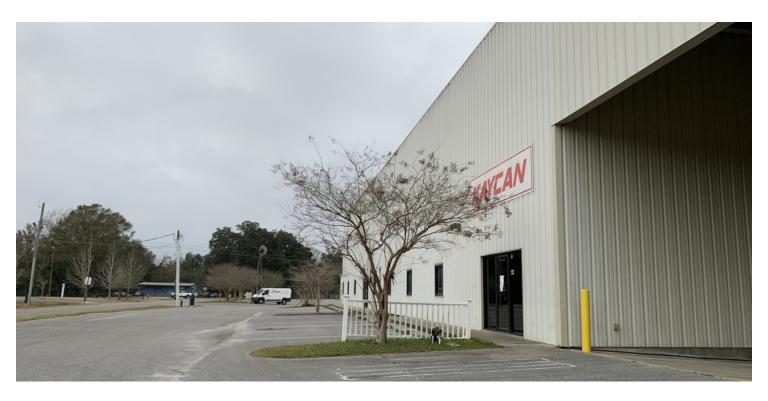

### **PROPERTY OVERVIEW**

Excellent location for warehouse/storage or light distribution users. Located one block from hwy 29, 2 minutes from 9 mile rd and 10 minutes from I-10. Building built in 2005 to highest standards. 20 eave high, common dock high loading. Unit H has 2,160 SF of office space & Unit I has roughly 700 SF of office space. Multiple heavy commercial uses in the immediate area.