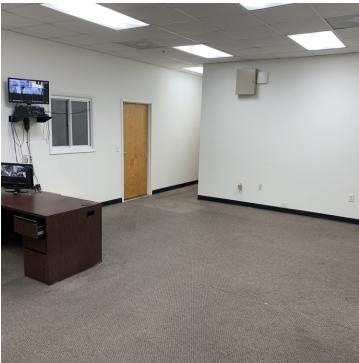

### **PROPERTY OVERVIEW**

Excellent location for warehouse/storage or light distribution users. Located one block from hwy 29, 2 minutes from 9 mile rd and 10 minutes from I-10. Building built in 2005 to highest standards. 20 eave high, common dock high loading. Unit H has 2,160 SF of office space & Unit I has roughly 700 SF of office space. Multiple heavy commercial uses in the immediate area.