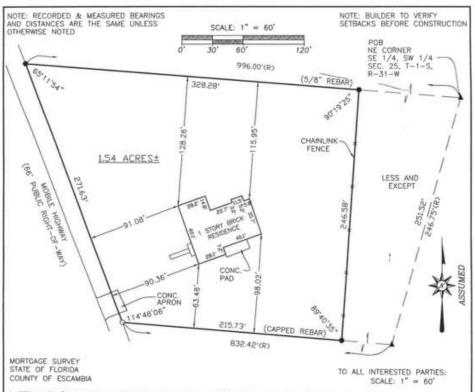

### Mobile Hwy- Pine Forest Rd. Area Out Parcel

6710 Mobile Hwy, Pensacola, FL 32526

I, William H. Sommerville, III, Florida Registered No. 0006141, hereby state that all parts of this survey, performed on the 25th day of May. 2005, and the drawing have been completed in accordance with the current requirements of the Standards of Practice for Surveying in the State of Florida to the best of my knowledge, information, and

Begin at the Northeast corner of the Southeast quarter of the Southwest quarter of Section 25, Township 1 South, Range 31 West, and run West along the North line of said Southeast quarter of the Southwest quarter 996 feet to point of intersection with the East right of way line of Mobile Highway, also known as U.S. Highway 90; thence Southerly along East right of way line of said highway 271.63 feet; thence East on a line parallel with said North line 832.42 feet more or less to the East line of said Southeast quarter of the Southwest quarter of said Section; thence North along said East line 246.75 feet of the Southwest quarter of said Section to the Point of Beginning. Less and except that certain portion as described in Official Records 2413 at page 70 and Less and except any portion lying within the Road Right of Way of Mobile Highway and Pine Forest Road.

Less and Except that certain parcel conveyed to Edmund Ray Medley and Lydia Rose Medley by deed recorded 2/10/97 in Volume 4096, Page 1721. Less and except that certain parcel conveyed to Edmund Ray Medley and Lydia Rose Medley by deed recorded 9/28/99 in Volume 3653, Page 604.

That there are no rights—of—way, easements, joint driveways or encroachments, over or across said land, visible on the surface or shown on recorded map, except as shown; that this survey shows the improvements located on said property; and that there are no electrical or telephone wires, (excluding wire which serve the premises only) or structures or supports thereof, including poles, anchors and guy wires, on or over said property, except as shown; and that the property is not located in a special flood hazard area and is shown in a Zone "X" of the Flood Insurance Rate Map Community Panel No. 122033C0360F, Dated February 23, 2000 for said Escambia

Note: No title or abstract research was performed by the undersigned.

GIVEN UNDER MY HAND AND SEAL, this the 2nd day of June, 2005.

- 5/8" REBAR SET FOUND PROPERTY MARKER
- A CALCULATED POINT
- (R) RECORDED REFERENCE

PROJECT NO. 05-429 TYPE OF SURVEY

MORTGAGE

COLDWELL BANKER

SMW Engineering Group, Inc. 208 Oak Mountain Circle Pelham, Alabama 35124 (205) 252-6985 Fax: (205) 320-1504