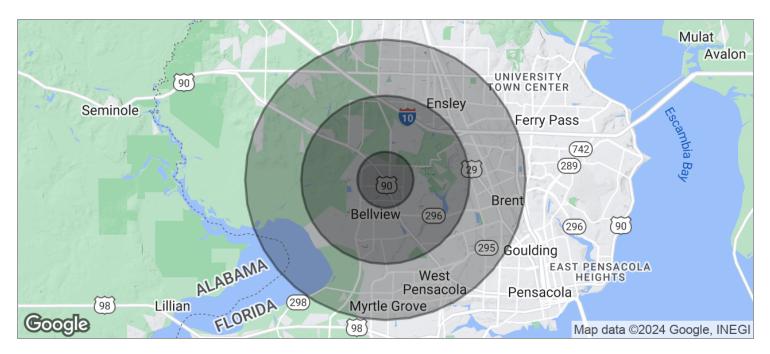

# Mobile Hwy- Pine Forest Rd. Area Out Parcel

6710 Mobile Hwy, Pensacola, FL 32526

| POPULATION                           | 1 MILE              | 3 MILES               | 5 MILES               |  |
|--------------------------------------|---------------------|-----------------------|-----------------------|--|
| TOTAL POPULATION                     | 4,816               | 40,133                | 102,795               |  |
| MEDIAN AGE                           | 40.0                | 40.4                  | 37.5                  |  |
| MEDIAN AGE (MALE)                    | 37.9                | 39.3                  | 36.5                  |  |
| MEDIAN AGE (FEMALE)                  | 41.6                | 41.7                  | 38.9                  |  |
|                                      |                     |                       |                       |  |
| HOUSEHOLDS & INCOME                  | 1 MILE              | 3 MILES               | 5 MILES               |  |
| HOUSEHOLDS & INCOME TOTAL HOUSEHOLDS | <b>1 MILE</b> 1,885 | <b>3 MILES</b> 15,516 | <b>5 MILES</b> 39,232 |  |
|                                      |                     |                       |                       |  |
| TOTAL HOUSEHOLDS                     | 1,885               | 15,516                | 39,232                |  |