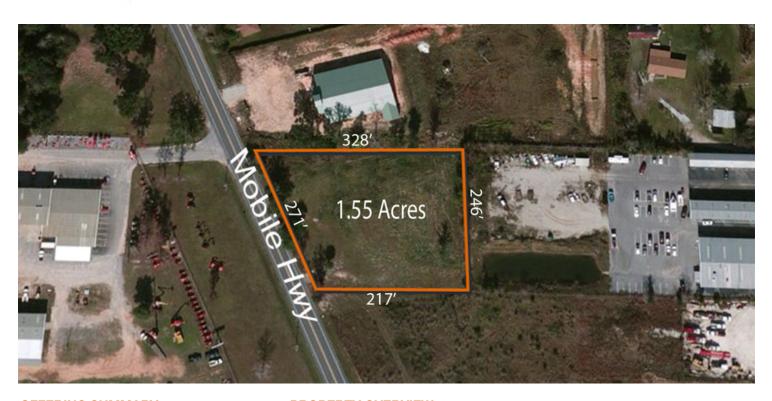

### **OFFERING SUMMARY**

Sale Price: \$279,900

Price / Acre: \$180.581

Lot Size: 1.55 Acres

### PROPERTY OVERVIEW

1.55 acre cleared site on Mobile Hwy abutting new Walmart Development @ the Pine Forest Road intersection. 271' road frontage with HC/LI zoning. This will allow for office/showroom, retail with outside storage, mini-warehouses, automotive, heavy equipment and/or tractor sales. The site is high & dry as well as cleared ready for development. This area expects to experience growth over the next several years based on county expectations. Located near the Escambia County Equestrian Center. Sewer is not available on site but is south of the property where Walmart ties in to ECUA. A private line may be run to the property from this point on the east side of Mobile Hwy. ECUA map is included with property pictures & survey.