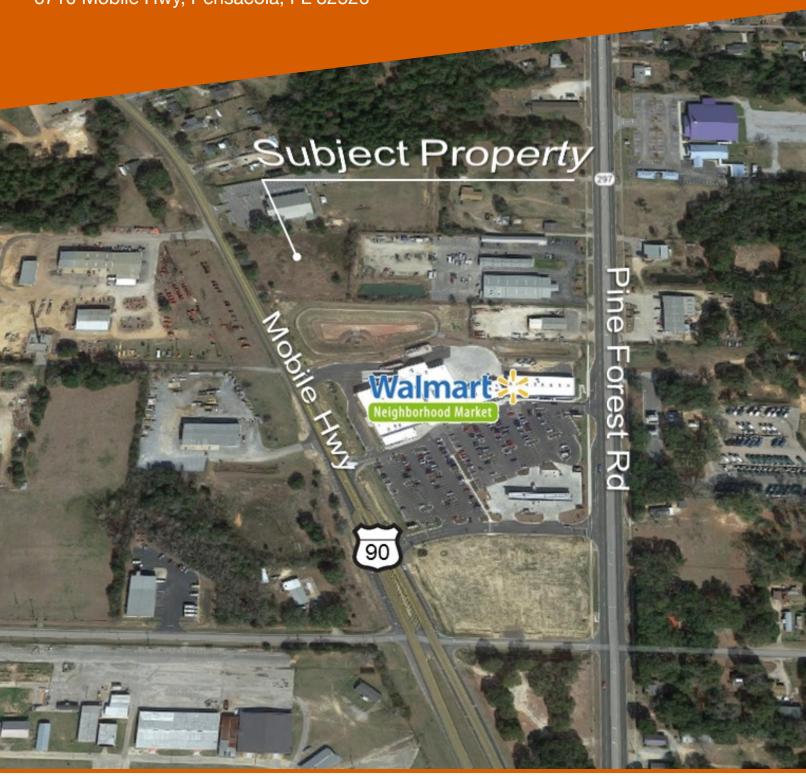

# MOBILE HWY- PINE FOREST RD. AREA OUT PARCEL

6710 Mobile Hwy, Pensacola, FL 32526

David Valletto, SIOR Senior Advisor

Senior Advisor 850.982.7352 C 850.982.7352 dvalletto@stirlingprop.com

### PROPERTY OVERVIEW

1.55 acre cleared site on Mobile Hwy abutting new Walmart Development @ the Pine Forest Road intersection. 271' road frontage with HC/LI zoning. This will allow for office/showroom, retail with outside storage, mini-warehouses, automotive, heavy equipment and/or tractor sales. The site is high & dry as well as cleared ready for development. This area expects to experience growth over the next several years based on county expectations. Located near the Escambia County Equestrian Center. Sewer is not available on site but is south of the property where Walmart ties in to ECUA. A private line may be run to the property from this point on the east side of Mobile Hwy. ECUA map is included with property pictures & survey.

#### **LOCATION OVERVIEW**

Mobile Hwy west just past Pine Forest Road intersection & Walmart development.

HC/LI Zoning: