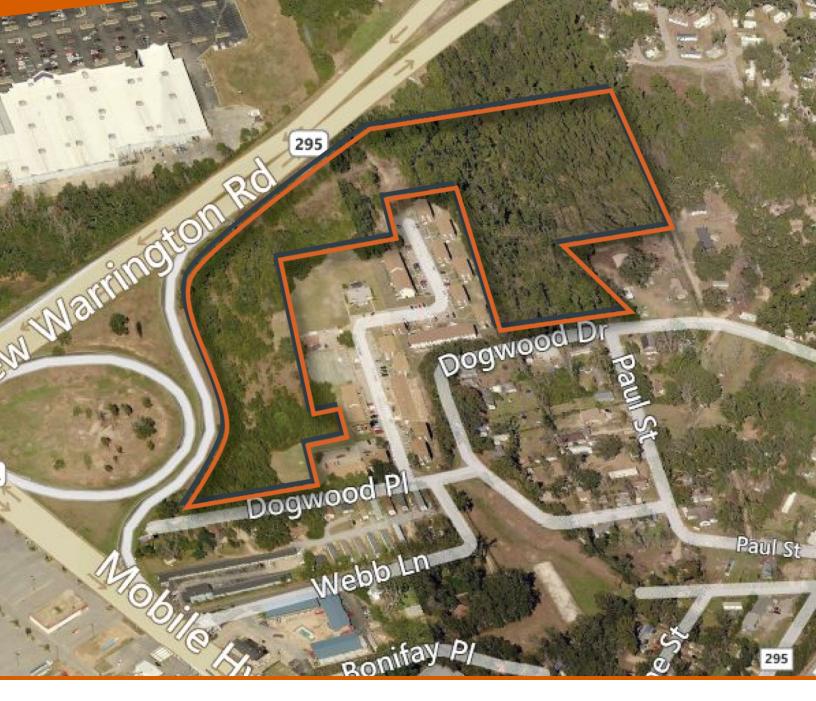

#### **Debbie Anglin, SIOR**

Senior Advisor 850.477.7044 x4384 C 850.501.1075 danglin@stirlingprop.com

PARTNERS

New Warrington Rd., Pensacola, FL 32506

| OFFERING SUMMARY |             | PROPERTY OVERVIEW                                                                                                       |  |  |
|------------------|-------------|-------------------------------------------------------------------------------------------------------------------------|--|--|
| Sale Price:      | \$549,000   | Property off Mobile Highway and Webb Lane. The property can be seen from New Warrington Road Spur. A total of 16.89 ac. |  |  |
|                  |             | LOCATION OVERVIEW                                                                                                       |  |  |
| Price / Acre:    | \$32,504    | Mobile Highway to Webb Lane, circle around to Dogwood Dr. to Dogwood Pl Apartments - land is beyond the apartments      |  |  |
| Lot Size:        | 16.89 Acres |                                                                                                                         |  |  |