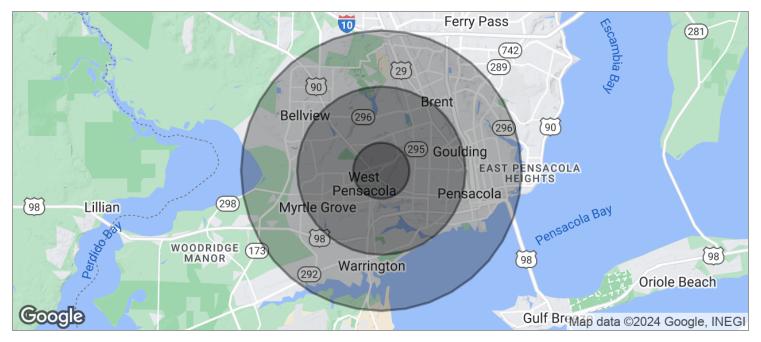

## Multi-Family Development Land | 16.89Ac.

New Warrington Rd., Pensacola, FL 32506

| POPULATION          | 1 MILE    | 3 MILES   | 5 MILES   |  |
|---------------------|-----------|-----------|-----------|--|
| TOTAL POPULATION    | 8,609     | 73,865    | 145,868   |  |
| MEDIAN AGE          | 33.6      | 34.7      | 35.6      |  |
| MEDIAN AGE (MALE)   | 31.6      | 33.2      | 34.0      |  |
| MEDIAN AGE (FEMALE) | 35.2      | 36.4      | 37.2      |  |
| HOUSEHOLDS & INCOME | 1 MILE    | 3 MILES   | 5 MILES   |  |
| TOTAL HOUSEHOLDS    | 3,298     | 27,202    | 53,551    |  |
| # OF PERSONS PER HH | 2.6       | 2.7       | 2.7       |  |
| AVERAGE HH INCOME   | \$37,044  | \$40,371  | \$45,944  |  |
| AVERAGE HOUSE VALUE | \$111,915 | \$129,531 | \$155,483 |  |