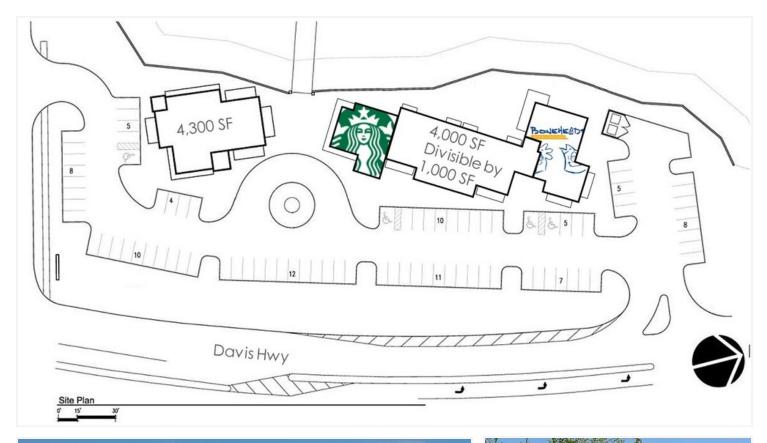

### AVAILABLE SPACES

| Lease Rate:                    | NEGOTIABLE      |               | Total Spa     | ace         |         |            |                                                                                                                                       |
|--------------------------------|-----------------|---------------|---------------|-------------|---------|------------|---------------------------------------------------------------------------------------------------------------------------------------|
| Lease Type:                    |                 |               | Lease Te      | erm:        | 60 - 12 | 0 Months   |                                                                                                                                       |
|                                |                 |               |               |             |         |            |                                                                                                                                       |
| SPACE                          | SPACE USE       | LEASE RATE    | LEASE<br>TYPE | SIZE (SF)   |         | TERM       | COMMENTS                                                                                                                              |
| 10015 N. Davis Hwy.Suite 101   | Restaurant      | \$25.00 SF/YR | NNN           | 4,300 SF    |         | 120 months | Designated for sit-<br>down Restaurant,<br>consists of 4,300<br>sqft and is a free<br>standing building<br>within the<br>development. |
| 10001 N. Davis Hwy., Suite 20  | O Street Retail | \$25.00 SF/YR | NNN           | 1,000 - 2,6 | 600 SF  | 60 months  | An interior unit<br>consisting of 1500<br>sf                                                                                          |
| 10001 N. Davis Hwy., Suite 101 | Street Retail   | \$25.00 SF/YR | NNN           | 1,400 - 2,9 | 900 SF  | 60 months  | An interior unit<br>consisting of 1,400<br>sf                                                                                         |
| 10001 N. Davis Hwy., Suite 20  | 2 Street Retail | \$25.00 SF/YR | NNN           | 1,500 - 3,0 | )00 SF  | 60 months  | Suites 203 -<br>Consists of 1,500<br>sf additional ideal<br>for Restaurant or<br>Retail location.                                     |
| 10001 N. Davis Hwy., Suite 20  | 3 Street Retail | \$25.00 SF/YR | NNN           | 1,400 - 3,0 | 000 SF  | 60 months  | Suites 203 -<br>Consists of 1,600<br>sf additional ideal<br>for Restaurant or<br>Retail location.                                     |