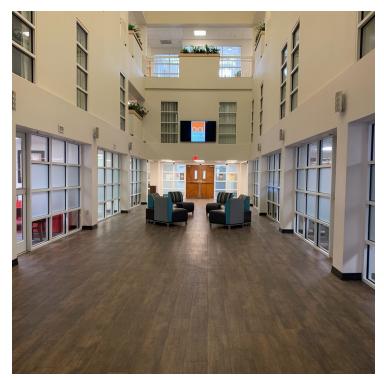

\$500 per month -\$22/SF

27,972 SF

This dynamic building layout boasts a 3-story floor plan that can create synergies for any type of business, from the startup entrepreneur to the fully mature business. The first-floor features seven suites with glass finishes facing an open foyer with comfortable seating, ideal for mingling with clients or other tenants. The large open atrium on the first floor can also be rented out for events. The second floor is comprised of individual executive suites, with shared kitchen/break room, two conference rooms, and restrooms. The third floor is able to accommodate a large office user with any type of need, as it features multiple individual offices, a reception, bullpen space, and multiple meeting rooms. Come grow your business in a revitalized community.