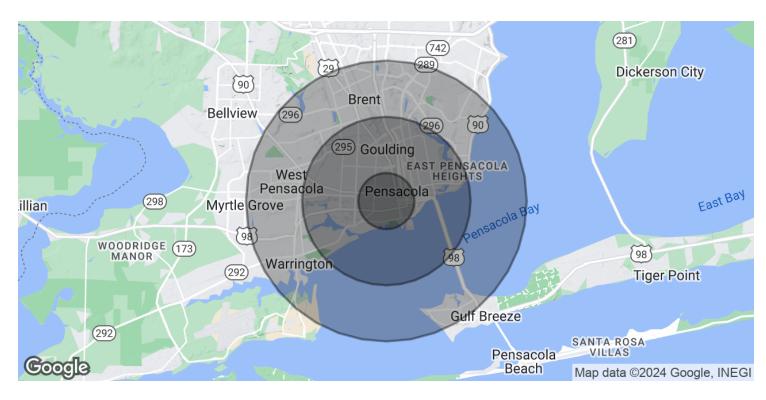

**AVAILABLE SPACES** 

SIZE **TYPE SUITE RATE** 

| POPULATION           | 1 MILE   | 3 MILES  | 5 MILES  |
|----------------------|----------|----------|----------|
| Total Population     | 6,336    | 47,540   | 113,291  |
| Average Age          | 39.4     | 38.4     | 36.5     |
| Average Age (Male)   | 34.4     | 35.8     | 34.9     |
| Average Age (Female) | 43.9     | 40.6     | 38.0     |
| HOUSEHOLDS & INCOME  | 1 MILE   | 3 MILES  | 5 MILES  |
| Total Households     | 2,806    | 18,224   | 42,959   |
| # of Persons per HH  | 2.3      | 2.6      | 2.6      |
| Average HH Income    | \$50,215 | \$48,427 | \$51,991 |
|                      |          |          |          |

<sup>\*</sup> Demographic data derived from 2020 ACS - US Census