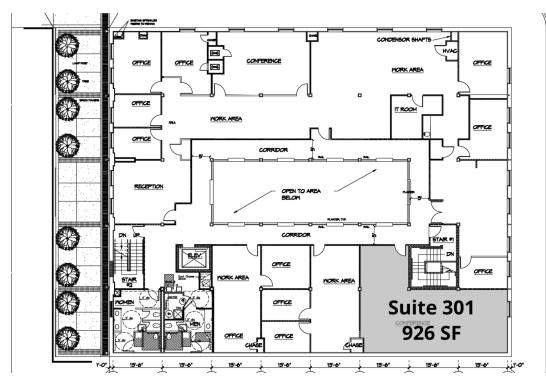

\$500 per month -\$22/SF

27,972 SF

This dynamic building layout boasts a 3-story floor plan that can create synergies for any type of business, from the startup entrepreneur to the fully mature business. The first-floor features seven suites with glass finishes facing an open foyer with comfortable seating, ideal for mingling with clients or other tenants. The large open atrium on the first floor can also be rented out for events. The second floor is comprised of individual executive suites, with shared kitchen/break room, two conference rooms, and restrooms. The third floor is able to accommodate a large office user with any type of need, as it features multiple individual offices, a reception, bullpen space, and multiple meeting rooms. Come grow your business in a revitalized community.