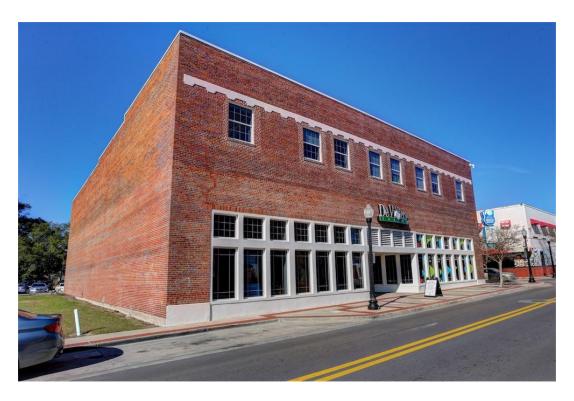

### **OFFERING SUMMARY**

Available SF:

Lease Rate:

Fully Leased

**PROPERTY OVERVIEW** 

DeVilliers Square is located in the historic Belmont DeVilliers neighborhood of downtown Pensacola. Strategically located between downtown's busy Garden Street, & quick freeway access via Cervantes Street. Landmark restaurants across the street including Five Sisters and Blue Dot. Convenient access allows tenants and clients alike to enter the building from both DeVilliers Street and the large parking lot in the back.