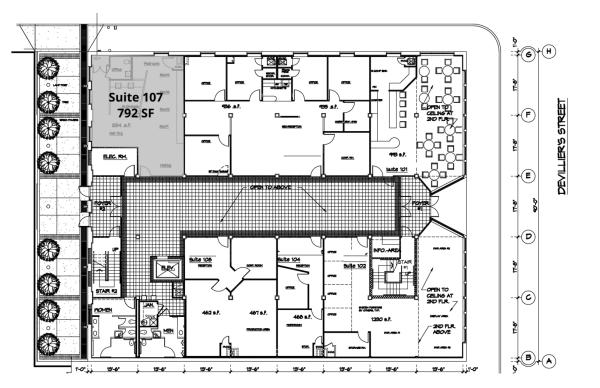

\$500 per month -\$22/SF

27,972 SF

This dynamic building layout boasts a 3-story floor plan that can create synergies for any type of business, from the startup entrepreneur to the fully mature business. The first-floor features seven suites with glass finishes facing an open foyer with comfortable seating, ideal for mingling with clients or other tenants. The large open atrium on the first floor can also be rented out for events. The second floor is comprised of individual executive suites, with shared kitchen/break room, two conference rooms, and restrooms. The third floor is able to accommodate a large office user with any type of need, as it features multiple individual offices, a reception, bullpen space, and multiple meeting rooms. Come grow your business in a revitalized community.