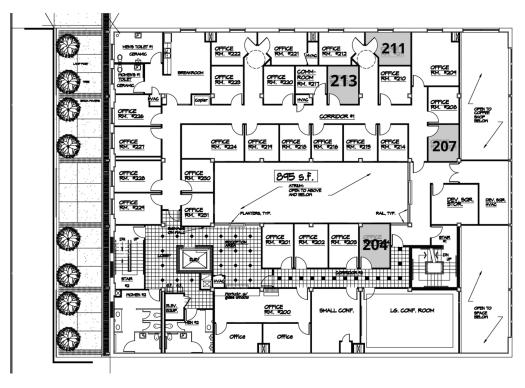

\$500 per month -\$22/SF

27,972 SF

This dynamic building layout boasts a 3-story floor plan that can create synergies for any type of business, from the startup entrepreneur to the fully mature business. The first-floor features seven suites with glass finishes facing an open foyer with comfortable seating, ideal for mingling with clients or other tenants. The large open atrium on the first floor can also be rented out for events. The second floor is comprised of individual executive suites, with shared kitchen/break room, two conference rooms, and restrooms. The third floor is able to accommodate a large office user with any type of need, as it features multiple individual offices, a reception, bullpen space, and multiple meeting rooms. Come grow your business in a revitalized community.