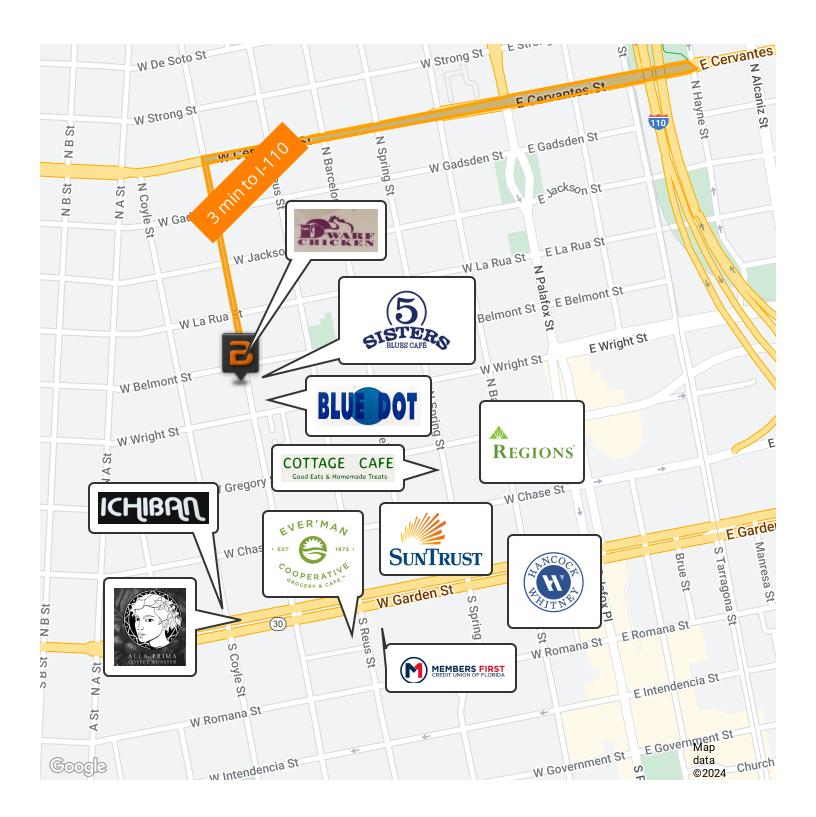

### **OFFERING SUMMARY**

Available SF:

Lease Rate:

Fully Leased

**PROPERTY OVERVIEW** 

DeVilliers Square is located in the historic Belmont DeVilliers neighborhood of downtown Pensacola. Strategically located between downtown's busy Garden Street, & quick freeway access via Cervantes Street. Landmark restaurants across the street including Five Sisters and Blue Dot. Convenient access allows tenants and clients alike to enter the building from both DeVilliers Street and the large parking lot in the back.